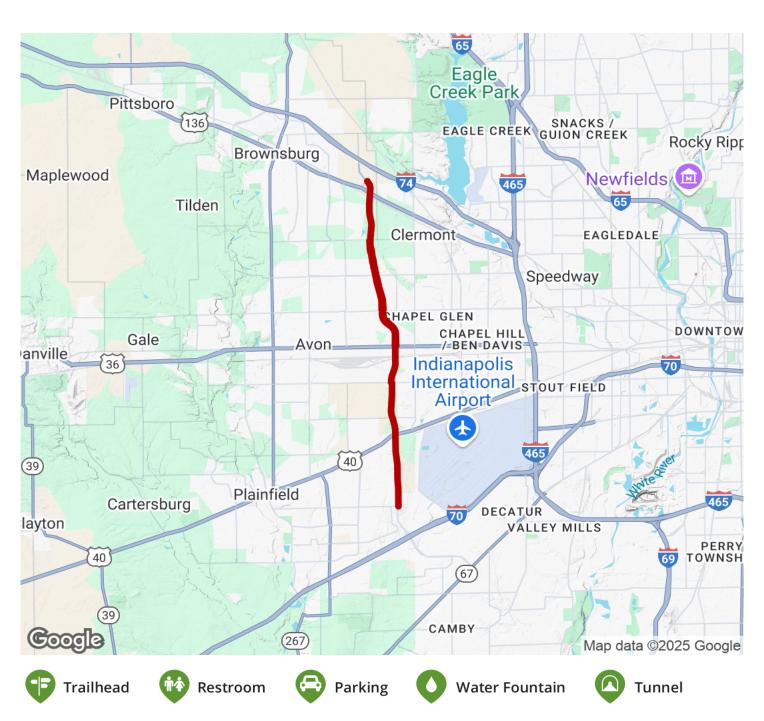

This trail travels 3.2 miles atop an asphalt path beside the Ronald Reagan Parkway in Avon, Indiana. Starting at County Road 300 N, the trail heads south connecting to the B&O Trail via an underpass. It then continues south and provides access to West Hospital. Past CR 100 N, the trail's setting becomes more residential right up to its end-point at Rockville Road.

States: Indiana

**Counties:** Hendricks Length: 3.2miles

Trail end points: County Road 300 North to

Rockville Road

Trail surfaces: Asphalt, Concrete
Trail category: Greenway/Non-RT

Trail activities: Bike, Inline Skating, Walking