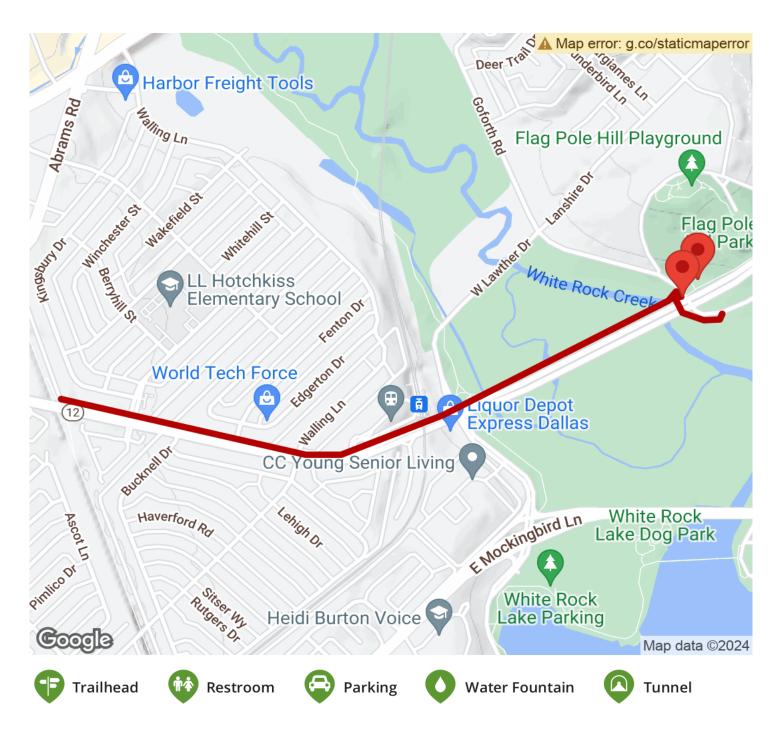

## Parking & Trail Access

Park at Flag Pole Hill Park, located at 8015 Doran Circle.