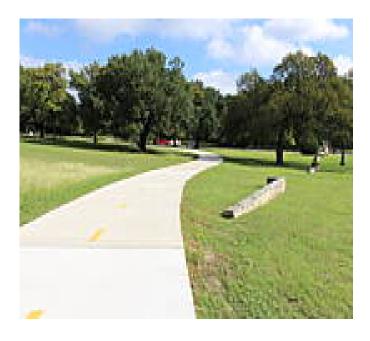

## Flag Pole Hill Trail Texas

This trail stretches about a mile, closing the gap between White Rock Creek Trail in the east, and the Sopac Trail in the west. It runs

This trail stretches about a mile, closing the gap between White Rock Creek Trail in the east, and the Sopac Trail in the west. It runs parallel to State Route 12, starting at Flag Pole Hill Park.