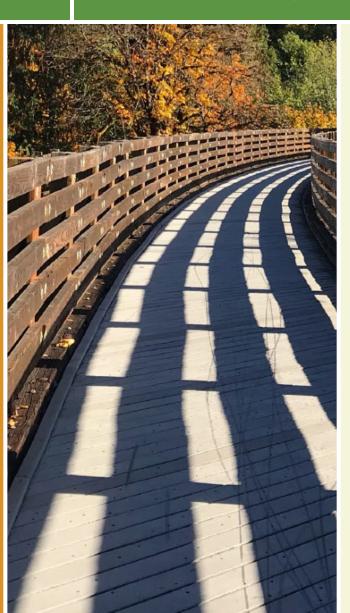

## Flag Pole Hill Trail Texas

This trail stretches about a mile, closing the gap between White Rock Creek Trail in the east, and the Sopac Trail in the west. It runs

This trail stretches about a mile, closing the gap between White Rock Creek Trail in the east, and the Sopac Trail in the west. It runs parallel to State Route 12, starting at Flag Pole Hill Park.