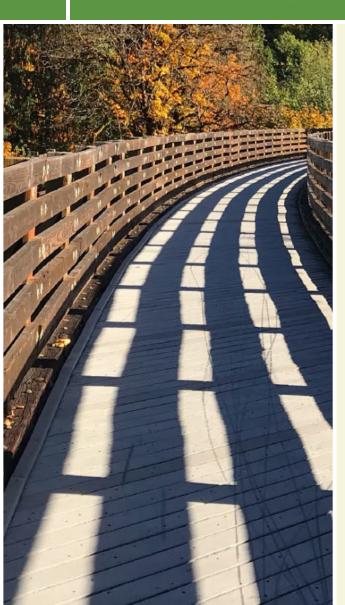

## Flag Pole Hill Trail

Texas

This trail stretches about a mile, closing the gap between White Rock Creek Trail in the east, and the Sopac Trail in the west. It runs

This trail stretches about a mile, closing the gap between White Rock Creek Trail in the east, and the Sopac Trail in the west. It runs parallel to State Route 12, starting at Flag Pole Hill Park.

**States:** Texas **Counties:** Dallas Length: 1.4miles

Trail end points: Flag Pole Hill Park to

Kingsbury Drive, off SR 12

Trail surfaces: Asphalt, Concrete
Trail category: Greenway/Non-RT
Trail activities: Bike, Walking