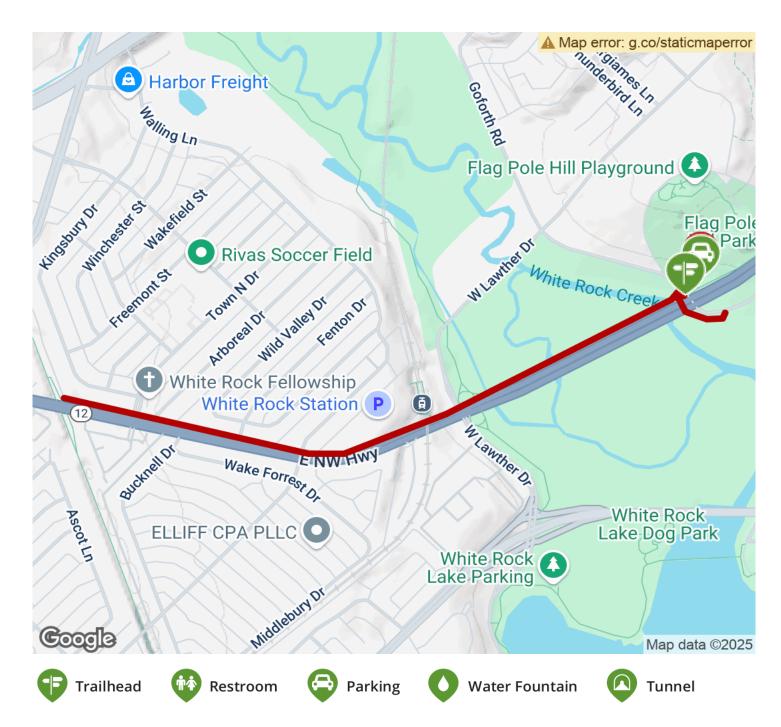

**States:** Texas **Counties:** Dallas Length: 1.4miles

Trail end points: Flag Pole Hill Park to

Kingsbury Drive, off SR 12

Trail surfaces: Asphalt, Concrete
Trail category: Greenway/Non-RT
Trail activities: Bike, Walking

## Parking & Trail Access

Park at Flag Pole Hill Park, located at 8015 Doran Circle.