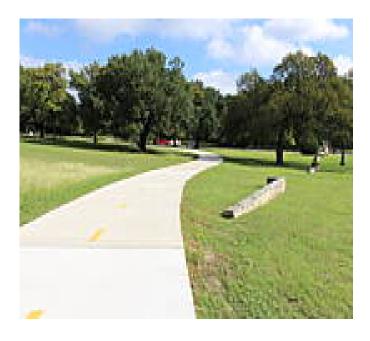

## Flag Pole Hill Trail

Texas

This trail stretches about a mile, closing the gap between White Rock Creek Trail in the east, and the Sopac Trail in the west. It runs

This trail stretches about a mile, closing the gap between White Rock Creek Trail in the east, and the Sopac Trail in the west. It runs parallel to State Route 12, starting at Flag Pole Hill Park.

**States:** Texas **Counties:** Dallas Length: 1.4miles

Trail end points: Flag Pole Hill Park to

Kingsbury Drive, off SR 12

Trail surfaces: Asphalt, Concrete
Trail category: Greenway/Non-RT
Trail activities: Bike, Walking