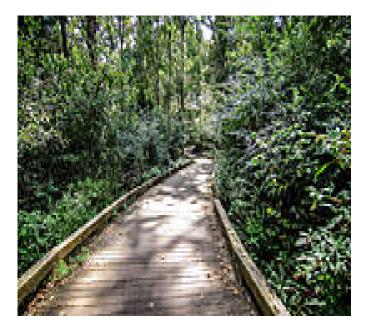

Beginning by the River Park kayak/canoe launch, the wooded trail meanders alongside Manchester Creek, crossing it twice via pedestrian bridges, before curving to follow the Catawba River for approximately 0.5 miles. Turning away from the river, the trail changes from natural surface to pavement as it passes behind the Waterford Golf Club before ending by the Overview Drive semicircle.

The wooded area around Manchester Creek and the Catawba River is home to numerous species of wildlife and is a favorite for birdwatchers. The trail offers beautiful

views of the Catawba River and is suitable for walking, biking, and strollers. Pets on a leash are welcome.