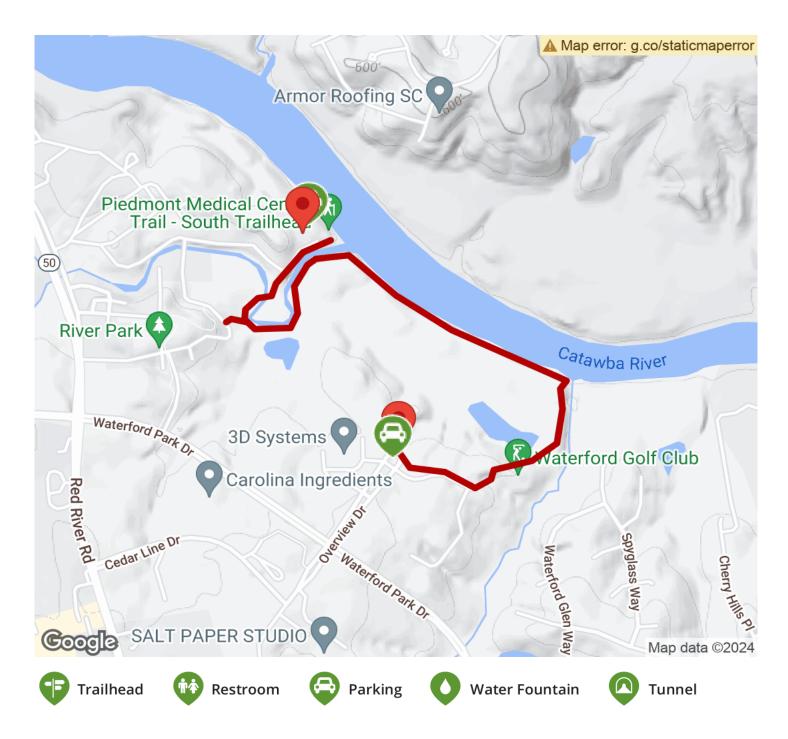

Beginning by the River Park kayak/canoe launch, the wooded trail meanders alongside Manchester Creek, crossing it twice via pedestrian bridges, before curving to follow the Catawba River for approximately 0.5 miles. Turning away from the river, the trail changes from natural surface to pavement as it passes behind the Waterford Golf Club before ending by the Overview Drive semicircle.

For a longer walk or bike ride, combine the Waterford Trail with the Wetland Trail, the <u>Piedmont Medical Center Trail</u> and the <u>River Trail</u>.

Restrooms are available by River Park parking at 1782 Quality Cir, Rock Hill (34.9563, -80.9506).

### **Parking & Trail Access**

Park by River Park at 1782 Quality Cir, Rock Hill (34.9562, -80.9503) or by the Waterford Golf Course Trailhead (34.9509, -80.9472).

Accessible parking spaces are available at both locations.