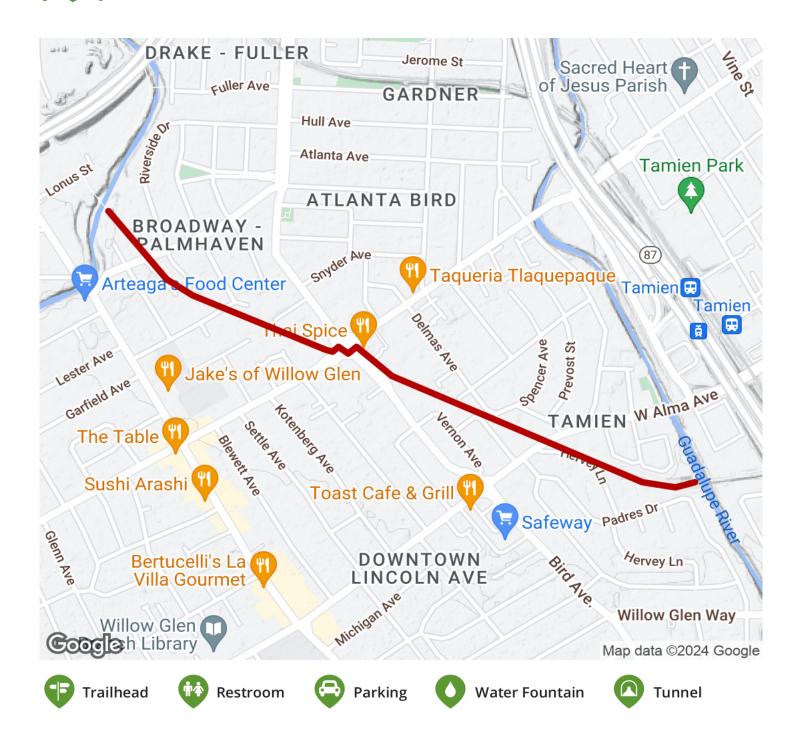

## The Three Creeks Trail will one day span 3 miles through San Jose's Willow Glen neighborhood. In 2018, the western leg of the trail

The Three Creeks Trail will one day span 3 miles through San Jose's Willow Glen neighborhood. In 2018, the western leg of the trail opened, stretching nearly a mile from Coe Avenue to just south of Minnesota Avenue following a former Union Pacific Railroad corridor.

### **Parking & Trail Access**

On-street parking is available along Coe Avenue at the northern end of the trail.

States: California Counties: Santa Clara Length: 0.9miles Trail end points: Coe Ave. to Falcon Court culde-sac (south of Minnesota Ave.) Trail surfaces: Asphalt Trail category: Rail-Trail Trail activities: Bike,Inline Skating,Wheelchair Accessible,Walking