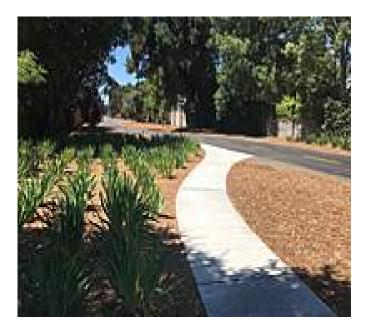

The experience of the rail-trail is one of a pleasantly landscaped linear park through a residential area. Travelers will find many visual delights along the way, such as the trailside iris garden between Broadway Avenue and Willow Street, a tall water tower inspired by similar structures once found in San Jose, and a sculpture that artistically represents the locomotives that once traveled the corridor. Visitors will also find frequent references to the number 3, which reinforces the Three Creeks Trail's name. The three waterways that the