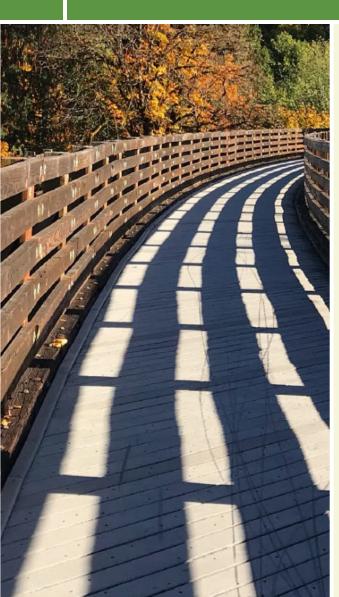

The Al Bengtson Trail offers a network of 22 miles of connecting paved pathways and shared-roadway routes throughout South Sioux City in northeastern Nebraska. The trail's northern end skirts the Missouri River, where Iowa's Sioux City lies just on the other side. Some sections have their own individual names as well, such as the Atokad Bike Trail, which opened in 2018.

Along the way, travelers will have views of the river, shady tree-lined corridors, fields of corn, and quiet residential

**States:** Nebraska **Counties:** Dakota Length: 22miles

Trail end points: Scenic Park to Crystal Cove