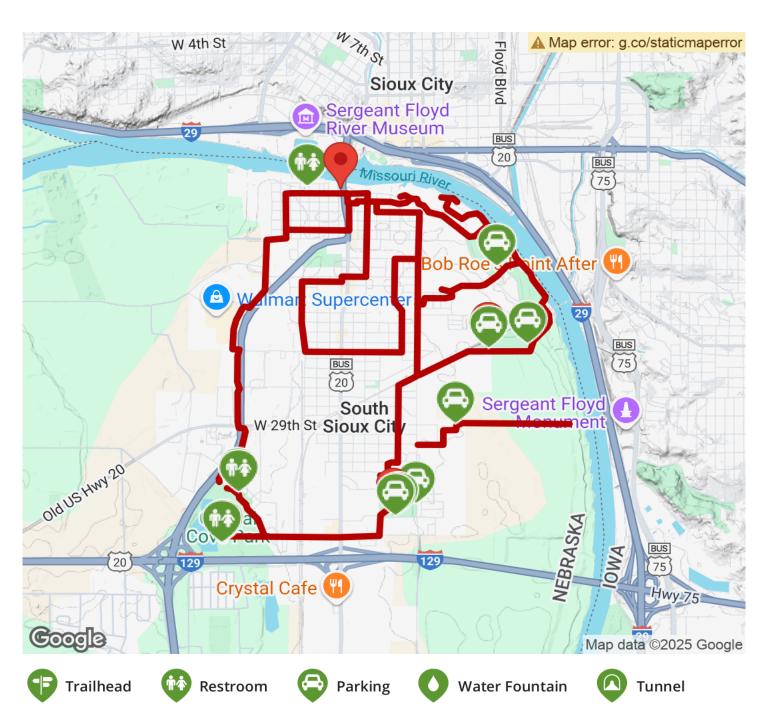

## Parking & Trail Access

Parking is available near the south end of the trail in Crystal Cove Park (W. 39th St. and Timberline Dr.). On the north end of the trail, parking is available in the Jeffery Dible Soccer Complex (1300 Riverview Dr.).