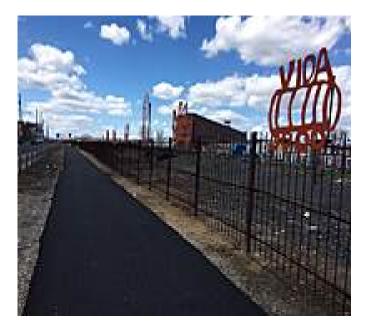

## The Gurney Street Trail currently extends for just one block in the Fairhill Neighborhood of Philadelphia. However, the trail, which

The Gurney Street Trail currently extends for just one block in the Fairhill Neighborhood of Philadelphia. However, the trail, which will continue to North American Street, is the culmination of a community effort to create a new vision for an urban neighborhood. It is also a component of longer Philadelphia rail-with-trail project called the Richmond Industrial Trail, which is named for the nearby freight line, with the goal of providing safe walking and biking infrastructure.