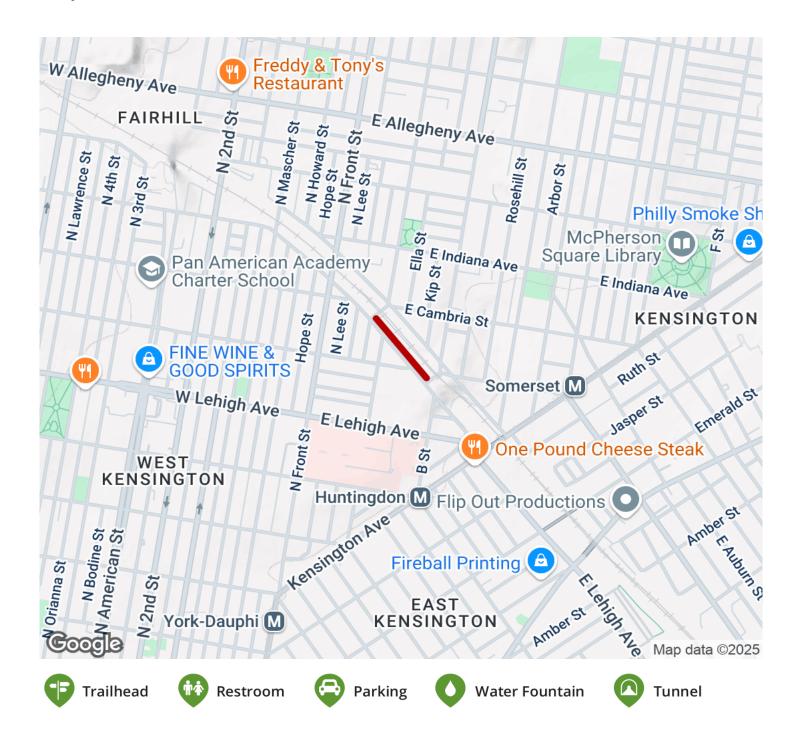

### **Parking & Trail Access**

States: Pennsylvania Counties: Philadelphia Length: 0.13miles Trail end points: B Street and E Gurney Street to A Street and E Gurney Street Trail surfaces: Asphalt Trail category: Rail-Trail Trail activities: Bike,Inline Skating,Wheelchair Accessible,Walking