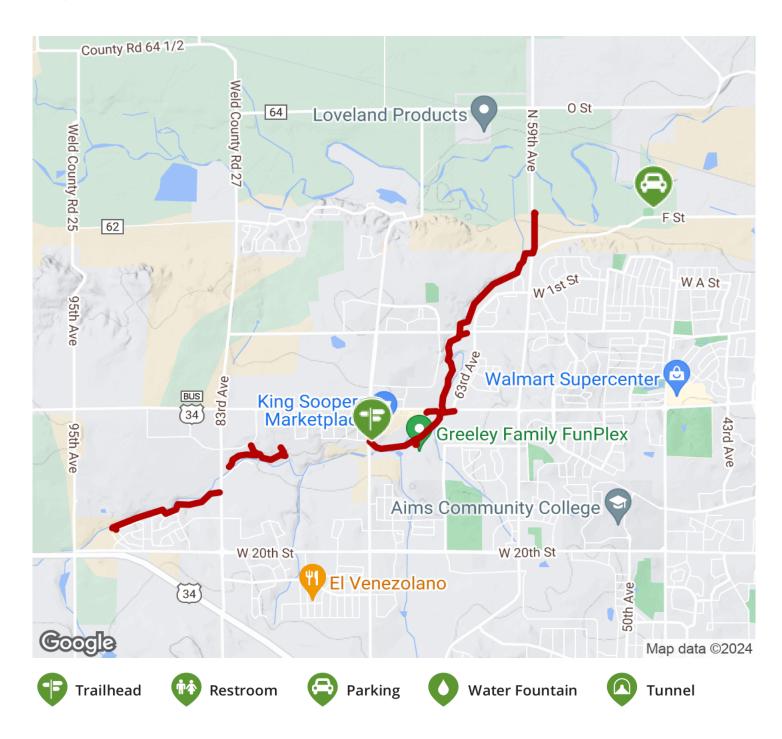

The Sheep Draw Trail is a 10-foot-wide paved regional trail along the scenic Sheep Draw Creek corridor connecting neighborhoods to shopping, recreation centers and schools. The trail travels through several of Greeley's natural areas providing opportunities to experience a variety of ecosystems. Currently the trail has three noncontiguous sections. The longest stretch runs 2.43 miles from the <a href="Poudre River Trail">Poudre River Trail</a> to the trailhead at McCloskey Natural Area, where trail users may take the 1/2-mile crusher fines Firefly Nature Trail as an alternative to the paved Sheep Draw Trail.

When the final missing section is complete, it will connect the existing trail sections at the Boomerang Ranch and Mountain Shadows neighborhoods and will create a total length of nearly 5 miles. Please check the

**States:** Colorado **Counties:** Weld Length: 4.03miles

**Trail end points:** Poudre River Trail, 1/4 mile north of F St & 59th Ave to 9000 block of 18th St

Trail surfaces: Concrete

Trail category: Greenway/Non-RT

## Parking & Trail Access

For the longest section, parking is available at the McCloskey Natural Area Trailhead at 1212 71st Avenue, approximately 1/4 mile south of 10th Street/US Hwy 34 Business. Access can also be made from Rover Run Dog Park, 4949 F Street, by traveling west on the Poudre River Trail for 1 mile; or from the Signature Bluffs Natural Area Trailhead, 629 N. 71st Avenue, by traveling east on the Poudre River Trail for 1.4 miles.