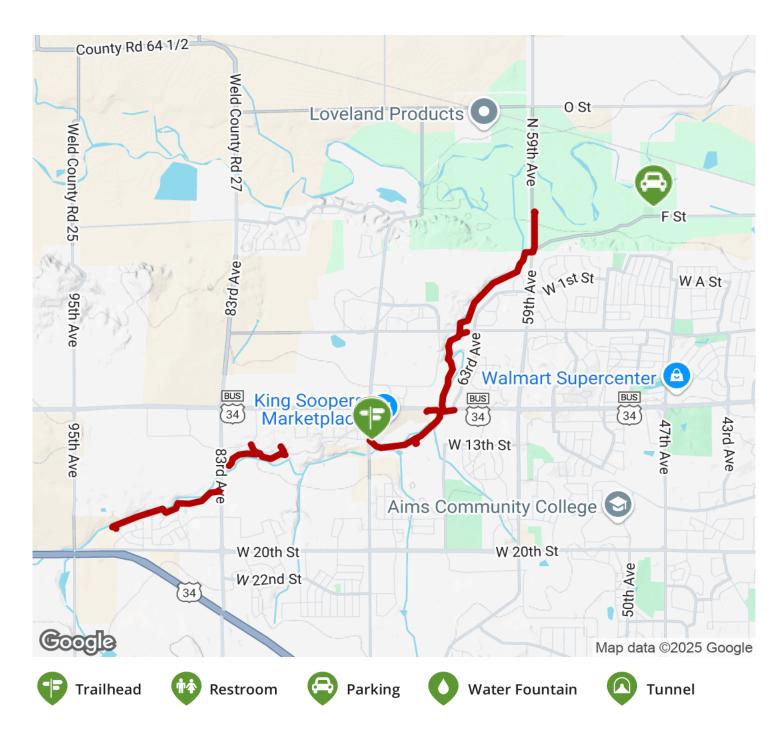

**States:** Colorado **Counties:** Weld Length: 4.03miles

**Trail end points:** Poudre River Trail, 1/4 mile north of F St & 59th Ave to 9000 block of 18th St

Trail surfaces: Concrete

Trail category: Greenway/Non-RT

## Parking & Trail Access

For the longest section, parking is available at the McCloskey Natural Area Trailhead at 1212 71st Avenue, approximately 1/4 mile south of 10th Street/US Hwy 34 Business. Access can also be made from Rover Run Dog Park, 4949 F Street, by traveling west on the Poudre River Trail for 1 mile; or from the Signature Bluffs Natural Area Trailhead, 629 N. 71st Avenue, by traveling east on the Poudre River Trail for 1.4 miles.