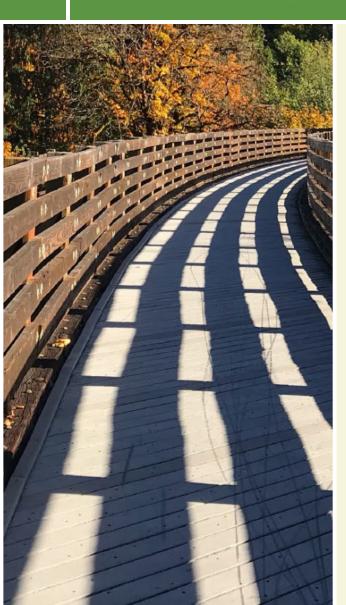

The Sheep Draw Trail is a 10-foot-wide paved regional trail along the scenic Sheep Draw Creek corridor connecting neighborhoods to shopping, recreation centers and schools. The trail travels through several of Greeley's natural areas providing opportunities to experience a variety of ecosystems. Currently the trail has three noncontiguous sections. The longest stretch runs 2.43 miles from the <a href="Poudre River Trail">Poudre River Trail</a> to the trailhead at McCloskey Natural Area, where trail users may take the 1/2-mile crusher fines Firefly Nature Trail as an alternative to the paved Sheep Draw Trail.