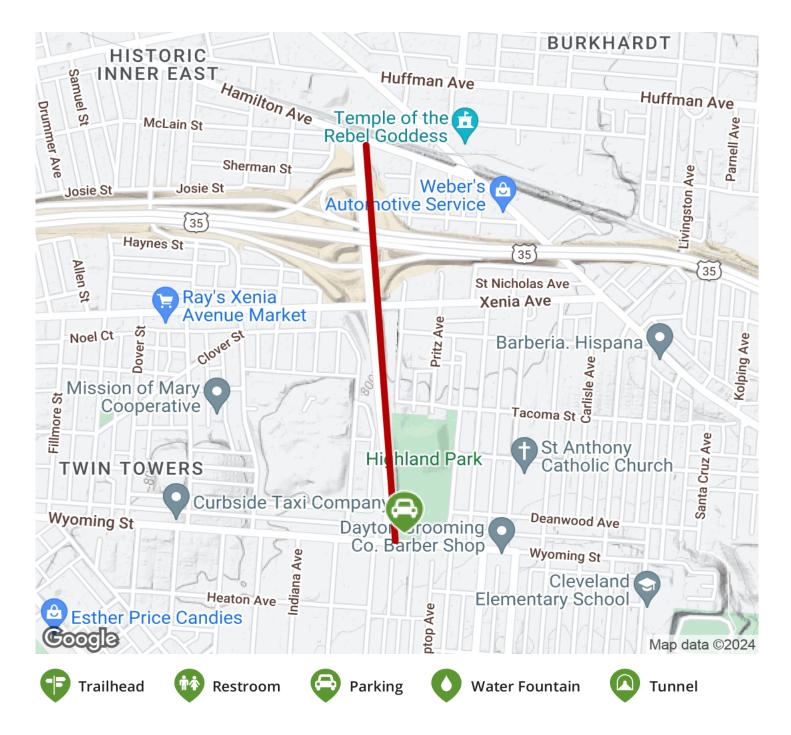

## **Parking & Trail Access**

States: Ohio Counties: Montgomery Length: 0.7miles Trail end points: Wyoming Street to Hamilton Avenue Trail surfaces: Concrete Trail category: Greenway/Non-RT Trail activities: Bike,Wheelchair Accessible,Walking