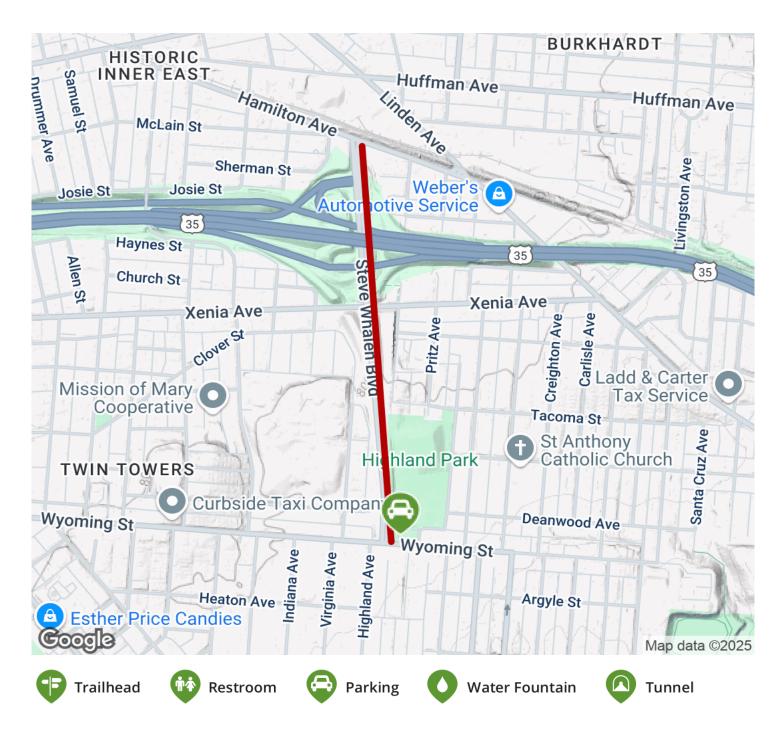

2025

## TrailLink Unlimited 🔯



Guides 🕫 🤝 😲









Steve Whalen **Boulevard** Bikeway Ohio



The Steve Whalen Boulevard Bikeway is a short neighborhood trail in East Dayton. The trail parallels the boulevard of the same name,



The Steve Whalen Boulevard Bikeway is a short neighborhood trail in East Dayton. The trail parallels the boulevard of the same name, starting at its intersection with Hamilton Avenue, and then heading south and connecting to Highland Park.





States: Ohio

Counties: Montgomery

Length: 0.7miles

Trail end points: Wyoming Street to Hamilton

Avenue

Trail surfaces: Concrete

**Trail category:** Greenway/Non-RT **Trail activities:** Bike,Wheelchair

Accessible, Walking

## Parking & Trail Access



## Steve Whalen Boulevard Bikeway Ohio