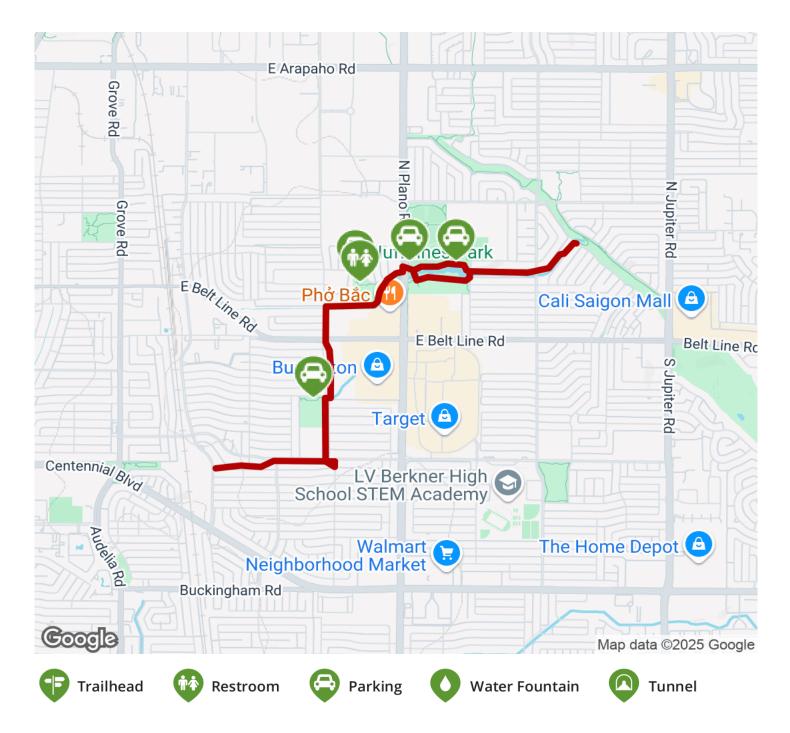

## Richardson, Texas is home to the Glenville Trail, multi-use trail connecting schools, parks and a senior living facility along over 2.0

Richardson, Texas is home to the Glenville Trail, multiuse trail connecting schools, parks and a senior living facility along over 2.0 miles of concrete track. The trail begins on Bowser Road heading east, then shifts 90 degrees at Glenville Park and begins a northward route. The trail begins to trace Huffhines Creek there and stays close to it for the rest of its length. Past Mark Twain Park, the path crosses N Plano Road, close to the Huffhines Park, with access to the Huffhines Recreational Center. Another minor crossing is found at N Saint Johns Drive, before the trail comes to Duck Creek and connects with the <u>Duck Creek Trail</u>.

## **Parking & Trail Access**

Parking can be found along N Saint Johns Drive.

States: Texas Counties: Dallas Length: 2.2miles Trail end points: S Bowser Road to Duck Creek Trail Trail surfaces: Concrete Trail category: Greenway/Non-RT Trail activities: Bike,Wheelchair Accessible,Walking