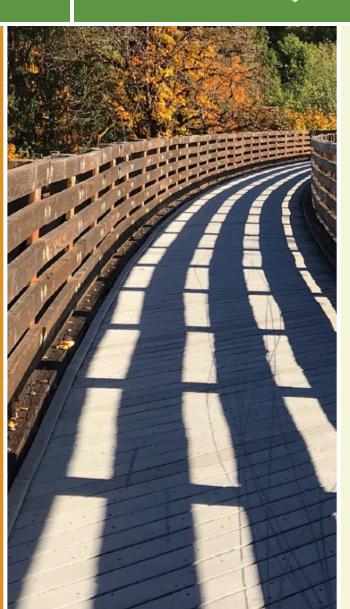

## The first phase of the 440 Greenway is 1.25 miles of paved trail linking two parks and providing a safe connection to

The first phase of the 440 Greenway is 1.25 miles of paved trail linking two parks and providing a safe connection to neighborhoods previously divided by I-440 and I-40. The trail parallels I-440 between Centennial Park and Elmington Park in Nashville. The goal is to ultimately build 7 miles of off-road greenway.