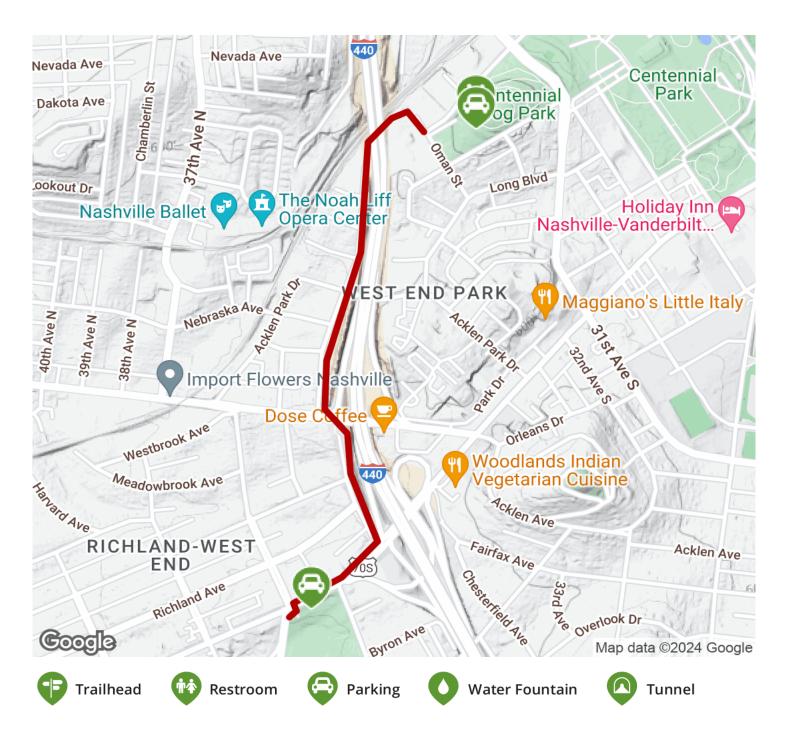

## The first phase of the 440 Greenway is 1.25 miles of paved trail linking two parks and providing a safe connection to

The first phase of the 440 Greenway is 1.25 miles of paved trail linking two parks and providing a safe connection to neighborhoods previously divided by I-440 and I-40. The trail parallels I-440 between Centennial Park and Elmington Park in Nashville. The goal is to ultimately build 7 miles of off-road greenway.

**States:** Tennessee **Counties:** Davidson

Length: 1miles

Trail end points: Elmington Park to

Centennial Park

Trail surfaces: Asphalt

Trail category: Greenway/Non-RT

Trail activities: Bike, Inline Skating, Walking

## Parking & Trail Access

Park at Elmington Park (3531 West End Ave.)