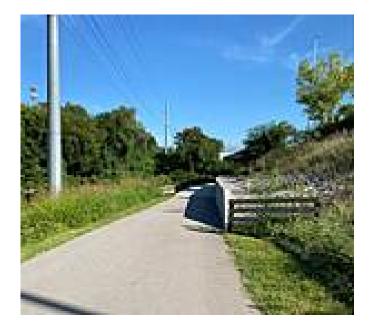

## The first phase of the 440 Greenway is 1.25 miles of paved trail linking two parks and providing a safe connection to

The first phase of the 440 Greenway is 1.25 miles of paved trail linking two parks and providing a safe connection to neighborhoods previously divided by I-440 and I-40. The trail parallels I-440 between Centennial Park and Elmington Park in Nashville. The goal is to ultimately build 7 miles of off-road greenway.