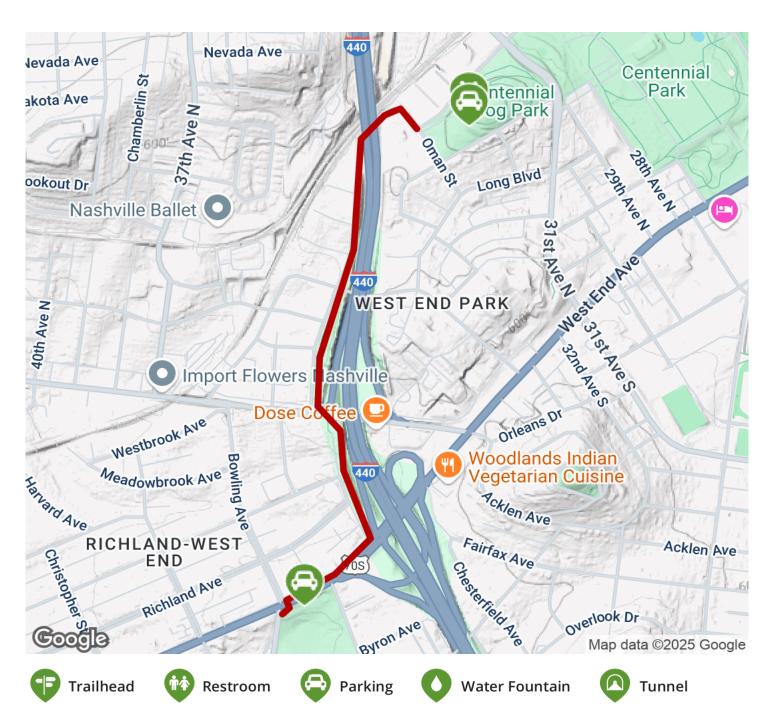

## The first phase of the 440 Greenway is 1.25 miles of paved trail linking two parks and providing a safe connection to

The first phase of the 440 Greenway is 1.25 miles of paved trail linking two parks and providing a safe connection to neighborhoods previously divided by I-440 and I-40. The trail parallels I-440 between Centennial Park and Elmington Park in Nashville. The goal is to ultimately build 7 miles of off-road greenway.

**States:** Tennessee **Counties:** Davidson

Length: 1miles

Trail end points: Elmington Park to

Centennial Park

Trail surfaces: Asphalt

Trail category: Greenway/Non-RT

Trail activities: Bike, Inline Skating, Walking

## Parking & Trail Access

Park at Elmington Park (3531 West End Ave.)