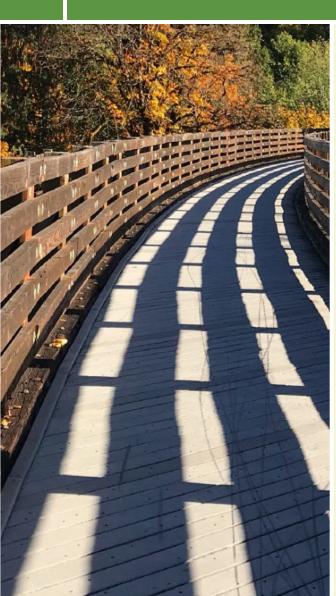

## The first phase of the 440 Greenway is 1.25 miles of paved trail linking two parks and providing a safe connection to

The first phase of the 440 Greenway is 1.25 miles of paved trail linking two parks and providing a safe connection to neighborhoods previously divided by I-440 and I-40. The trail parallels I-440 between Centennial Park and Elmington Park in Nashville. The goal is to ultimately build 7 miles of off-road greenway.