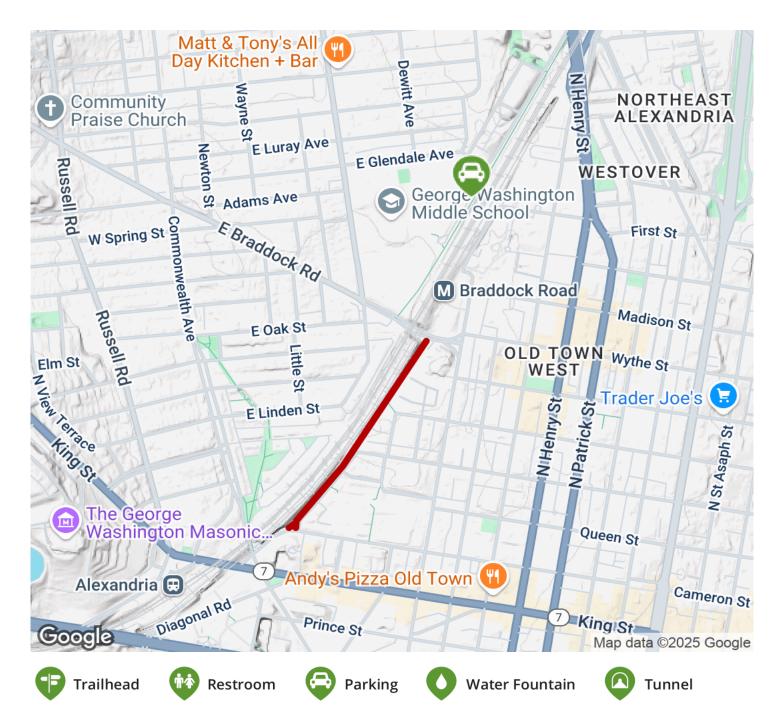

h-trail is short but makes some pretty significant connections: it links the King Street and Braddock Road metro



This short rail-with-trail is short but makes some pretty significant connections: it links the King Street and Braddock Road metro stations. It also connects to the Potomac Yard Trail, helping to link the King Street Metro and south Alexandria all the way to Potomac Yard as well as the Four Mile Run Trail and the Mount Vernon Trail near Reagan National Airport.





States: Virginia

**Counties:** Alexandria Length: 0.5miles

Trail end points: King Street Metro Station to

Braddock Road Metro Station **Trail surfaces:** Asphalt **Trail category:** Rail-Trail

Trail activities: Bike, Wheelchair

Accessible, Walking

## Parking & Trail Access



## Metro Linear Park Virginia