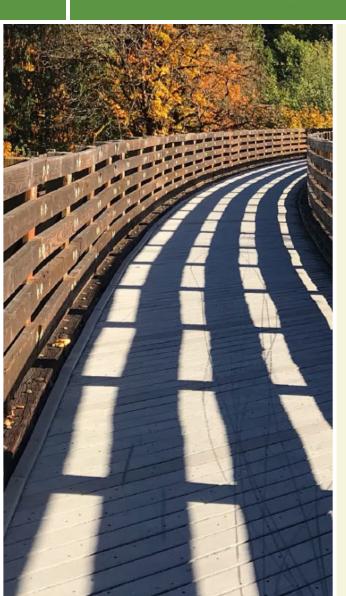

## Marshyhope Hike and Bike **Trail**

Maryland

The Marshyhope Creek is a 37-mile tributary of the Nanticoke River running from Delaware to Maryland. One of the towns it

The Marshyhope Creek is a 37-mile tributary of the Nanticoke River running from Delaware to Maryland. One of the towns it passes through is Federalsburg, Maryland, where a 2.5-mile multiuse greenway sits right on the water's edge. The trail begins as a gravel pathway from the (now closed) VFW boat ramp on Rosser Road heading north through a natural area where one can spot wildlife and waterfowl. The Federalsburg Hometown Veterans Memorial honoring fallen service members can be found at the intersection of S Main Street and State Route 318. A series of wooden pedestrian bridges take trail users above the water as they travel. At the Federalsburg Marina Park, the trail switches to asphalt and heads up into downtown Federalsburg, providing scenic views of the creek. There are benches and trash receptacles scattered along the path.