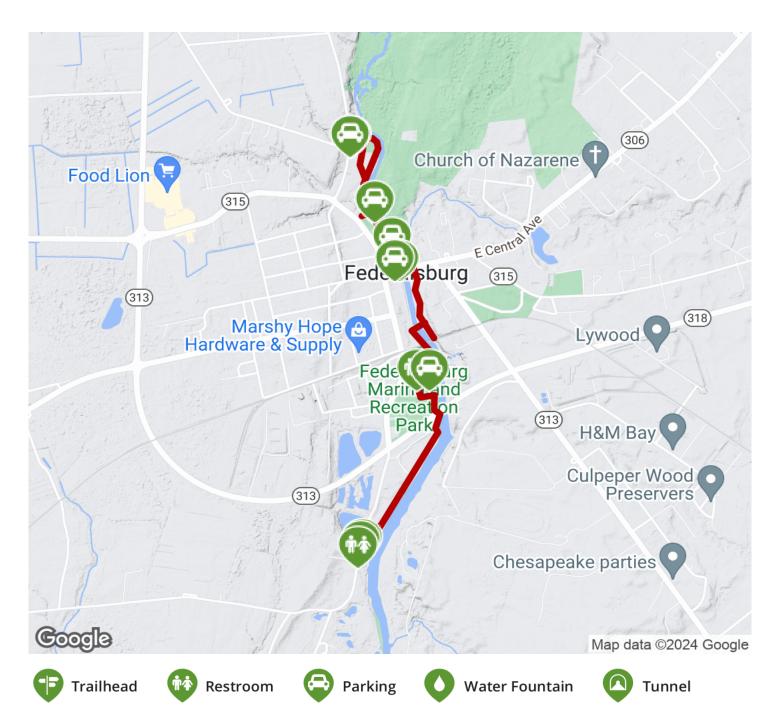

## Parking & Trail Access

To access the trail, you can park behind Union United Methodist Church (301 N Main St.) and at the Federalsburg Marina Park (S Main St.)

To reach to the southern endpoint, take SR 313 to Federalsburg, to SR 308 (Main Street), north. Continue onto Veterans Drive/ Rosser Road. The ramp is off the east side of the street.

Information and directions can also be found for free at the Federalsburg Town Hall (118 N Main St.)