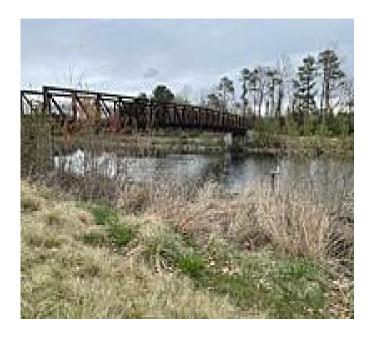

## Marshyhope Hike and Bike **Trail**

Maryland

The Marshyhope Creek is a 37-mile tributary of the Nanticoke River running from Delaware to Maryland. One of the towns it

The Marshyhope Creek is a 37-mile tributary of the Nanticoke River running from Delaware to Maryland. One of the towns it passes through is Federalsburg, Maryland, where a 2.5-mile multiuse greenway sits right on the water's edge. The trail begins as a gravel pathway from the (now closed) VFW boat ramp on Rosser Road heading north through a natural area where one can spot wildlife and waterfowl. The Federalsburg Hometown Veterans Memorial honoring fallen service members can be found at the intersection of S Main Street and State Route 318. A series of wooden pedestrian bridges take trail users above the water as they travel. At the Federalsburg Marina Park, the trail switches to asphalt and heads up into downtown Federalsburg, providing scenic views of the creek. There are benches and trash receptacles scattered along the path.