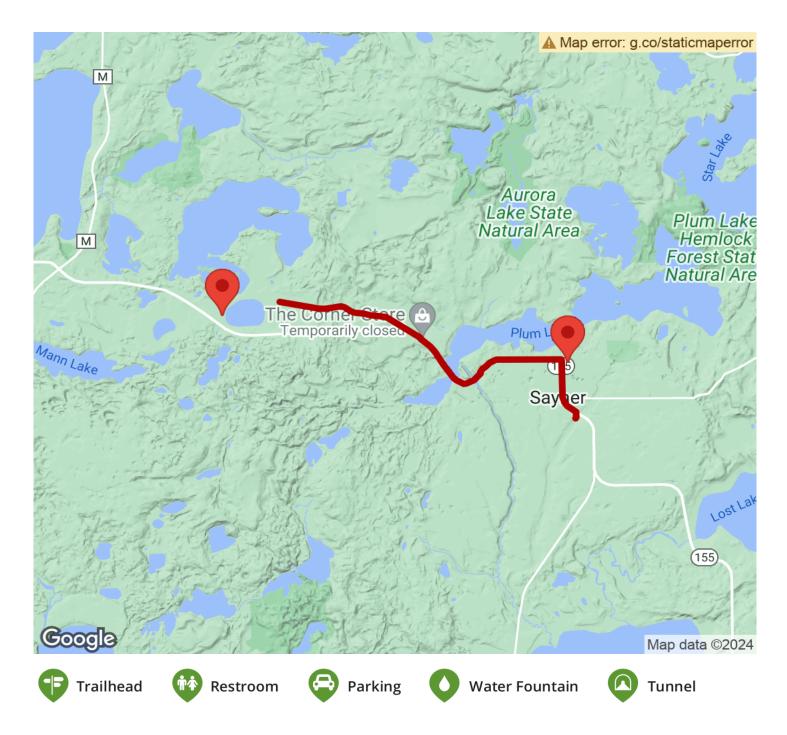

## Parking & Trail Access

Parking and restroom accommodations are available at the intersection of Froelich Drive and County Hwy N as well as Razorback Rd and County Highway N.

See <u>TrailLink Map</u> for more information.