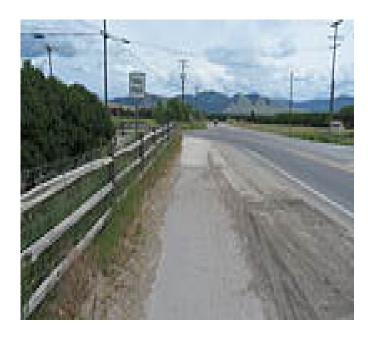

## Mullan Road Trail

Montana

This shared-use path parallels Mullan Road between Flynn Lane and Cote Lane in Missoula, Montana. The trail is in a mostly

This shared-use path parallels Mullan Road between Flynn Lane and Cote Lane in Missoula, Montana. The trail is in a mostly residential setting and accommodates walkers, cyclists and other nonmotorized travelers. There are benches at intervals along the trail.