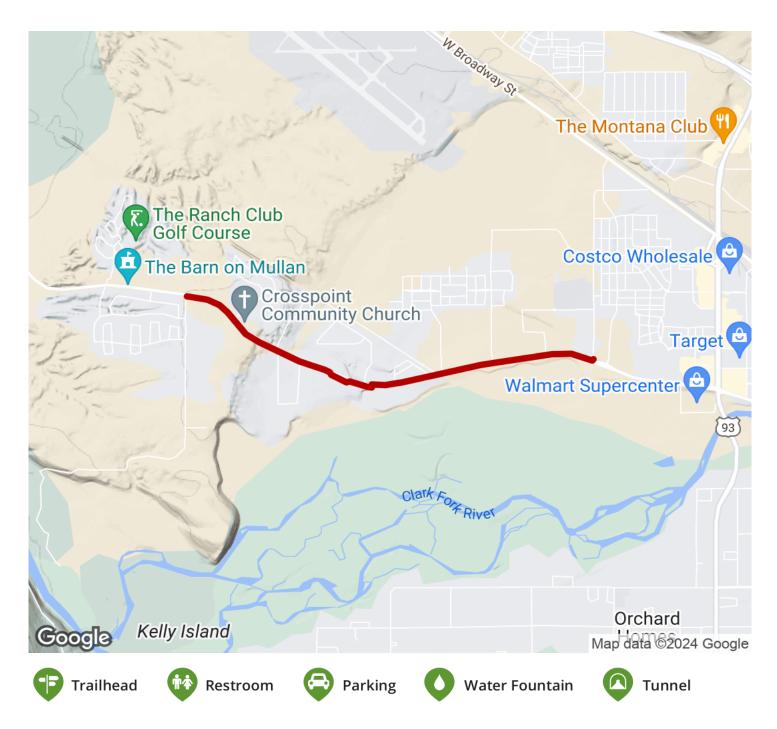

## Mullan Road Trail

Montana

This shared-use path parallels Mullan Road between Flynn Lane and Cote Lane in Missoula, Montana. The trail is in a mostly

This shared-use path parallels Mullan Road between Flynn Lane and Cote Lane in Missoula, Montana. The trail is in a mostly residential setting and accommodates walkers, cyclists and other nonmotorized travelers. There are benches at intervals along the trail.

**States:** Montana **Counties:** Missoula Length: 2.7miles

Trail end points: Mullan Rd. and Flynn St. to

Mullan Rd.and Cote Ln. **Trail surfaces:** Asphalt

Trail category: Greenway/Non-RT

Trail activities: Bike, Inline

## Parking & Trail Access

There is no designated parking for this trail.