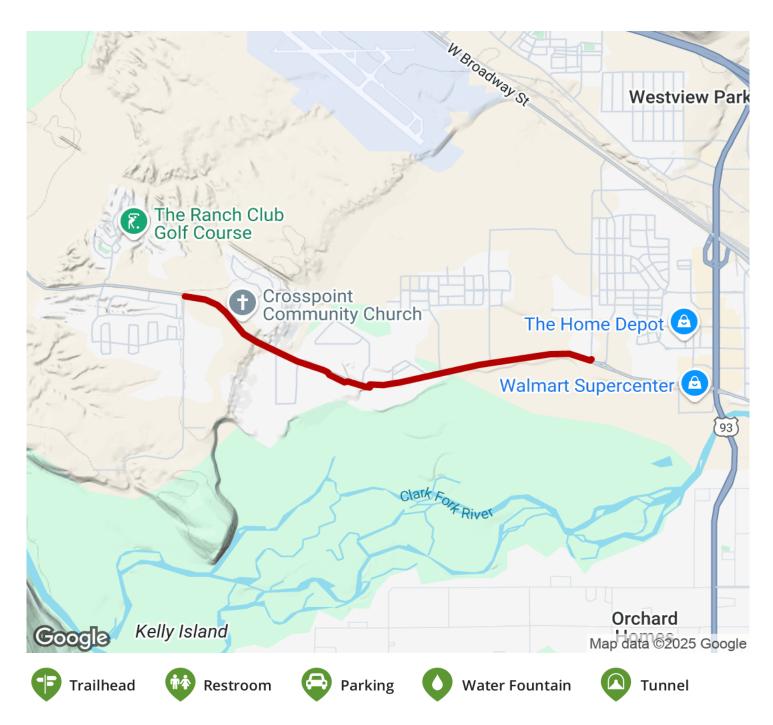

## Mullan Road Trail

Montana

This shared-use path parallels Mullan Road between Flynn Lane and Cote Lane in Missoula, Montana. The trail is in a mostly

This shared-use path parallels Mullan Road between Flynn Lane and Cote Lane in Missoula, Montana. The trail is in a mostly residential setting and accommodates walkers, cyclists and other nonmotorized travelers. There are benches at intervals along the trail.

**States:** Montana **Counties:** Missoula Length: 2.7miles

Trail end points: Mullan Rd. and Flynn St. to

Mullan Rd.and Cote Ln. **Trail surfaces:** Asphalt

Trail category: Greenway/Non-RT

Trail activities: Bike, Inline

## Parking & Trail Access

There is no designated parking for this trail.