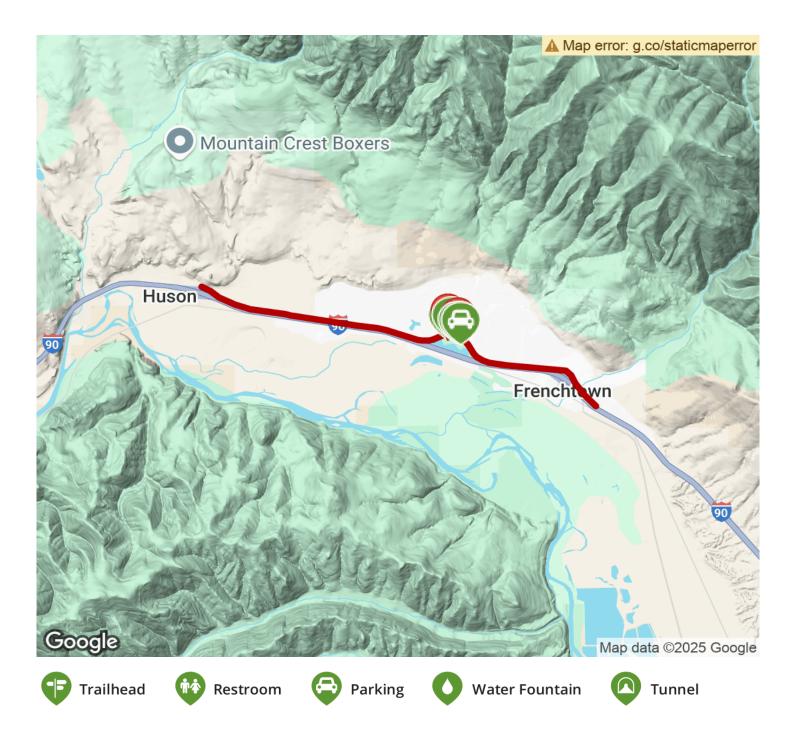

## Parking & Trail Access

The AJ Hoyt Memorial Trail runs between Frenchtown Frontage Road (Huson) and US 93 N (Missoula).

Parking is available at:

• Frenchtown Pond State Park, 18401 Frenchtown Frontage Rd. (Frenchtown)

Please see <u>TrailLink Map</u> for all parking options and detailed directions.

TrailLink.com