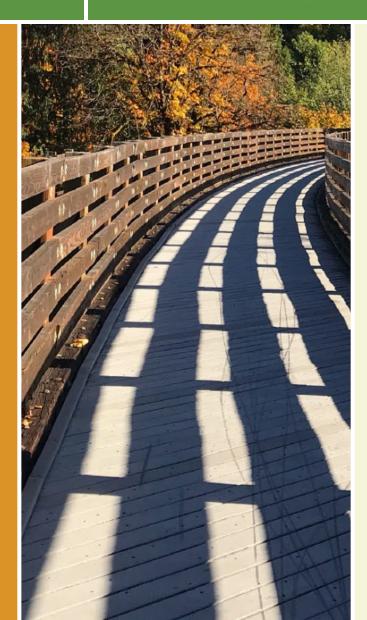

## The A.J. Hoyt Memorial Trail can be found in Frenchtown, a small community about 16 miles northwest of downtown Missoula. The

The A.J. Hoyt Memorial Trail can be found in Frenchtown, a small community about 16 miles northwest of downtown Missoula. The trail parallels the Frenchtown Frontage Road for just about 11 miles and its flat, asphalt surface makes for an easy walk or ride for users of all ages.

About the Route

Along its 11-mile route, the trail passes by a mix of homes and ranches and is close to the Frenchtown Pond State Park, a favorite spot for water-based activities like swimming, kayaking, paddleboarding, and snorkeling.