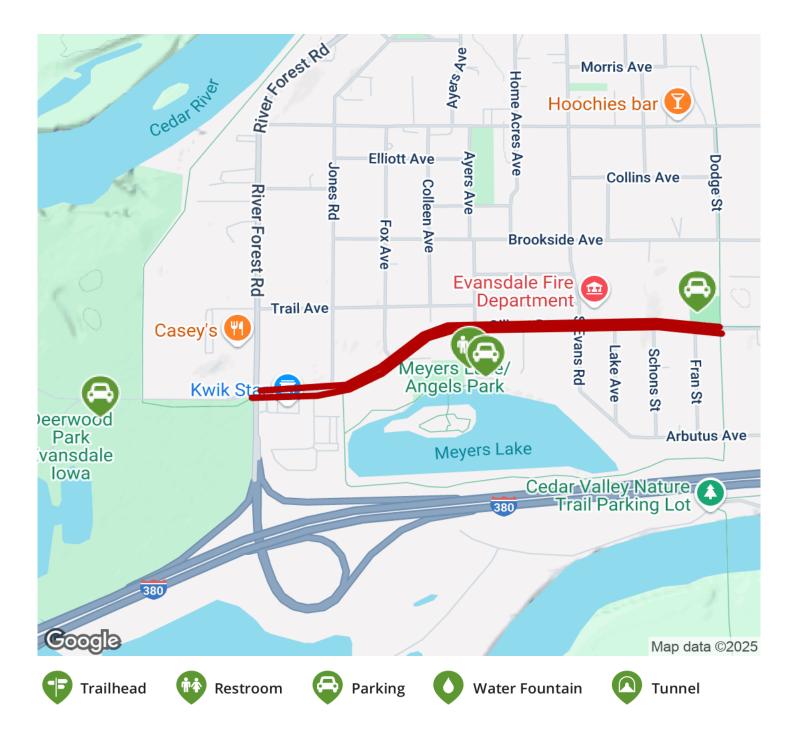

## **Gilbert Drive Trail** *Iowa*

Although only a mile long, the Gilbert Drive Trail is a key connector between two other trails in the northeastern Iowa community of

Although only a mile long, the Gilbert Drive Trail is a key connector between two other trails in the northeastern Iowa community of Evansdale. To the west, it intersects with the <u>Cedar Valley Nature Trail</u> and, to the east, ends near the <u>River Forest Road Trail</u>. The concrete pathway lines both sides of Gilbert Drive, providing access to the Phil Muehl Memorial Skatepark, Meyer's Lake/Exchange Park and Deerwood Park.

## **Parking & Trail Access**

There is parking at Exchange Park, right on the shore of Meyer's Lake. The park can be found on Elmer Lane off Gilbert Drive.

TrailLink.com

TrailLink.com