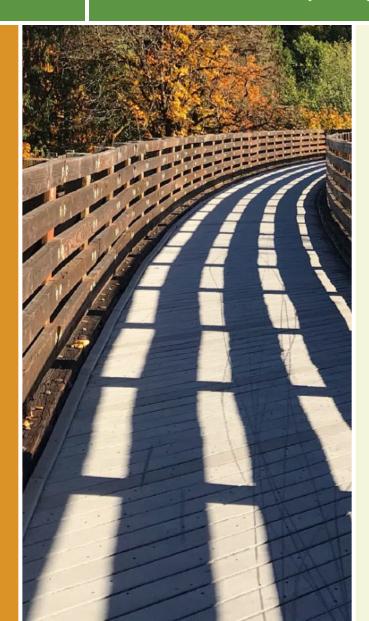

## The Meredith State Road Trail is a part of the Ohio to Erie Trail in Centerburg, Ohio. From Meredith State Road in the city of Sunbury,

The Meredith State Road Trail is a part of the <u>Ohio to Erie</u> <u>Trail</u> in Centerburg, Ohio. From Meredith State Road in the city of Sunbury, the paved trail heads northeast on a wooded corridor towards the village of Centerburg. The trail connects to the next segments of the Ohio to Erie Trail—the <u>Heart of Ohio Trail</u> at its northern terminus and to the Sandel Legacy Trail at its southwest endpoint.