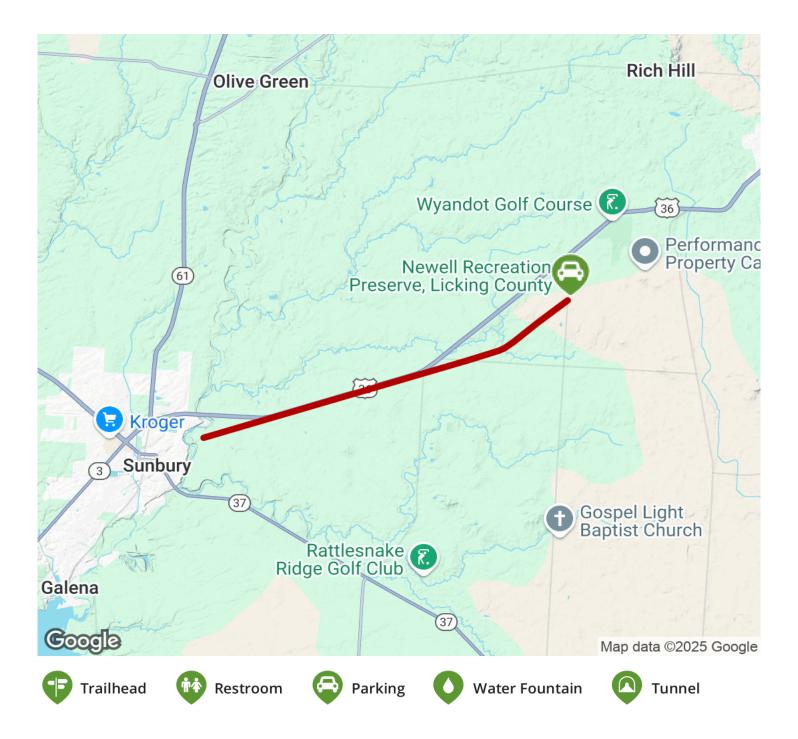

## TrailLink.com

States: Ohio Counties: Delaware,Licking Length: 5.4miles Trail end points: Hartford Rd (Sunbury) to N County Line Rd/Hwy 51 (Centerburg) Trail surfaces: Asphalt Trail category: Rail-Trail Trail activities: Bike,Walking

## **Parking & Trail Access**

Parking is available in a lot off N County Line Rd (Hwy 51) by the Newell Recreation Preserve (5875 Township Hwy 51, Centerburg, OH). There is also parking in Sunbury at JR Smith Park just off of the western end of the trail.