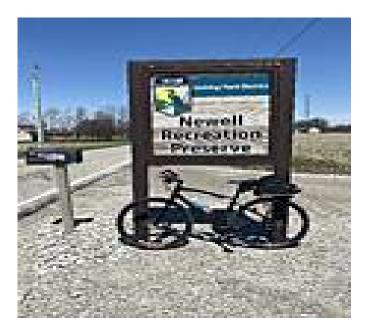

## **Parking & Trail Access**

Parking is available in a lot off N County Line Rd (Hwy 51) by the Newell Recreation Preserve (5875 Township Hwy 51, Centerburg, OH). There is also parking in Sunbury at JR Smith Park just off of the western end of the trail.