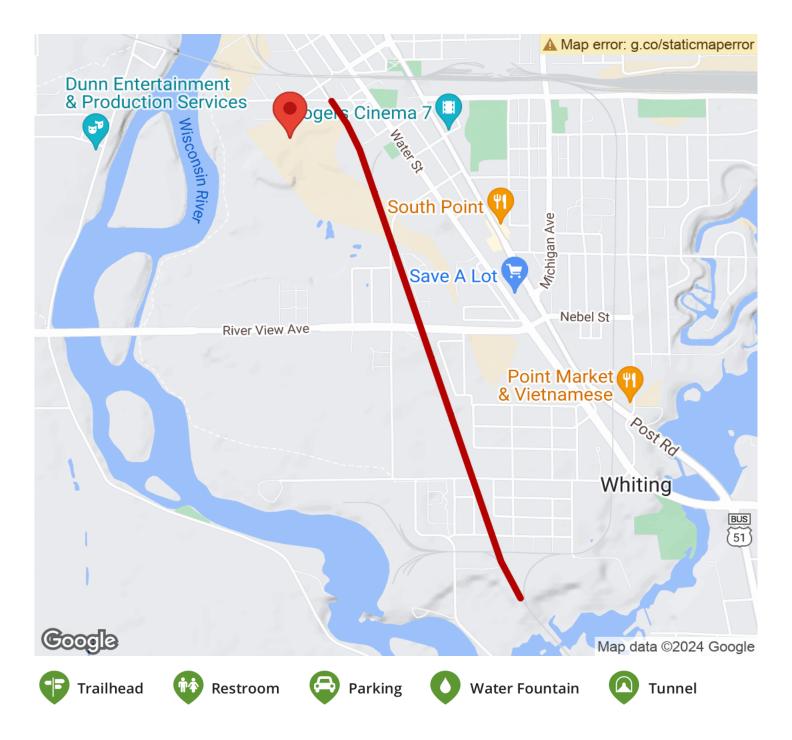

The southern end of the trail in Whiting connects with the Paper Mill Trail segment of the Green Circle Trail, which forms the southern end of a nearly thirty mile loop around the area. The Schrader Connection heads north along the former rail corridor, passing through

neighborhoods and newer subdivisions, and comes to an end at Bliss Avenue in Stevens Point, just a short block south from the River Pines Trail segment of the Green Circle Trail. Bikes that can handle the crushed-stone surface, as well as walkers and joggers can take full advantage of this quicker off-road route that avoids having to follow the winding path of the Wisconsin River.

### Parking & Trail Access

On the northern end of the trail, parking is available at the Stevens Point Dog Park (601 Mason Street).

States: Wisconsin Counties: Portage Length: 1.7miles Trail end points: Bliss Ave. & Wood St (Stevens Point) to Green Circle Trail (Paper Mill Trail section) Trail surfaces: Crushed Stone Trail category: Rail-Trail Trail activities: Bike,Walking,Cross Country Skiing