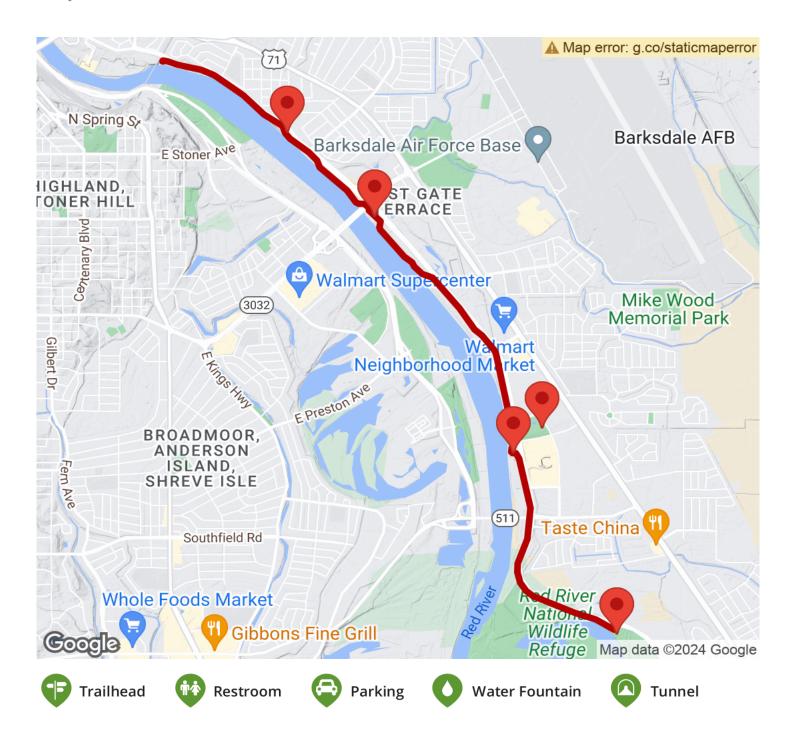

## Arthur Ray Teague Parkway Trail

Louisiana

States: Louisiana Counties: Bossier Length: 6.4miles Trail end points: Diamond Jack Boulevard to Red River National Wildlife Refuge boat launch (168 Cullom Dr) Trail surfaces: Asphalt Trail category: Greenway/Non-RT Trail activities: Bike,Inline Skating,Walking

#### **Parking & Trail Access**

There are three major stopping points for this trail:

- The first is 1.3 miles from Diamond Jack Blvd. and it features a parking, picnic tables and a shelter.
- A second stopping point is at the Teague Parkway Recreation Area, located under the Shreveport Barksdale Highway.
- Across the parkway from Century Link Center (2000 Century Link Center Drive, Bossier City) is the main trailhead where you can park and picnic.