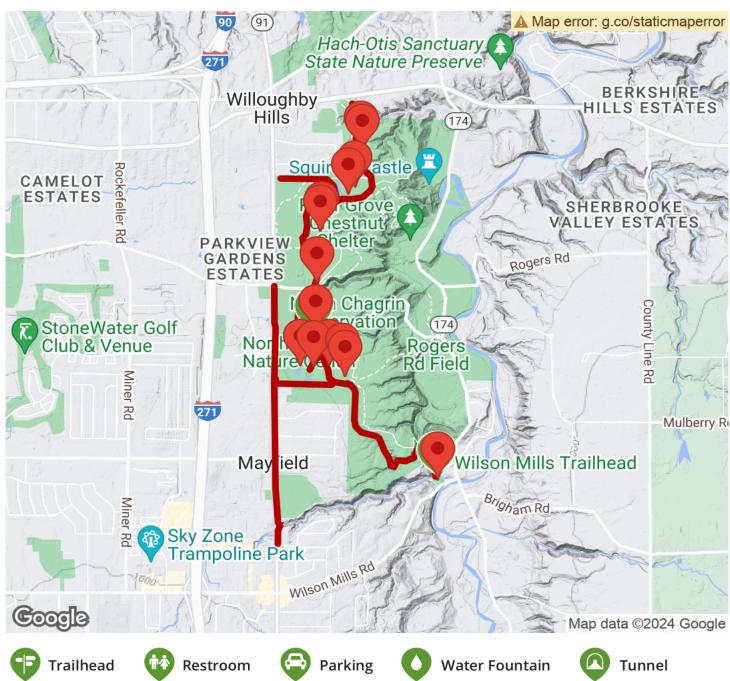

### North Chagrin Reservation All Purpose Trail

The North Chagrin Reservation All Purpose Trail offers a 4.2-mile route traversing its namesake park, which lies on the northeastern

Sunset Lane, then arrive at the Buttermilk Falls trailhead. For its last leg, the path parallels Cleveland Metro Park Drive; a spur off the main trail provides access to the North Chagrin Nature Center. The trail ends at the Wilson Mills trailhead.

The North Chagrin Reservation All Purpose Trail offers a 4.2-mile route traversing its namesake park, which lies on the northeastern outskirts of Cleveland. Beginning just south of US 6 (Chardon Road), the paved pathway dives into the trees as it heads south along Buttermilk Falls Parkway. You'll soon pass a parking lot for the Whispering Woods trailhead and, shortly thereafter, cross one of the park's bridle trails.

#### Parking & Trail Access

Parking is available throughout the North Chagrin Reservation, including at the Whispering Woods trailhead, the Strawberry Picnic Area, Forest Picnic Area and Wilson Mills trailhead.