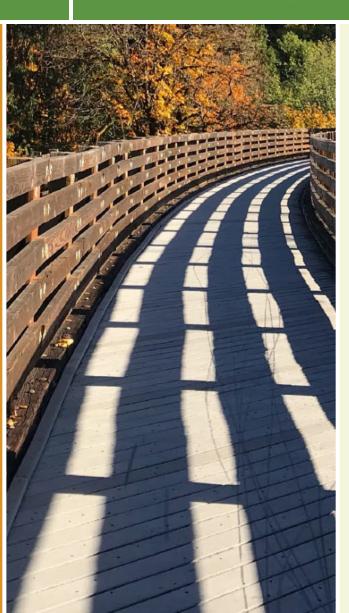

The North Chagrin Reservation All Purpose Trail offers a 4.2-mile route traversing its namesake park, which lies on the northeastern outskirts of Cleveland. Beginning just south of US 6 (Chardon Road), the paved pathway dives into the trees as it heads south along Buttermilk Falls Parkway. You'll soon pass a parking lot for the Whispering Woods trailhead and, shortly thereafter, cross one of the park's bridle trails.