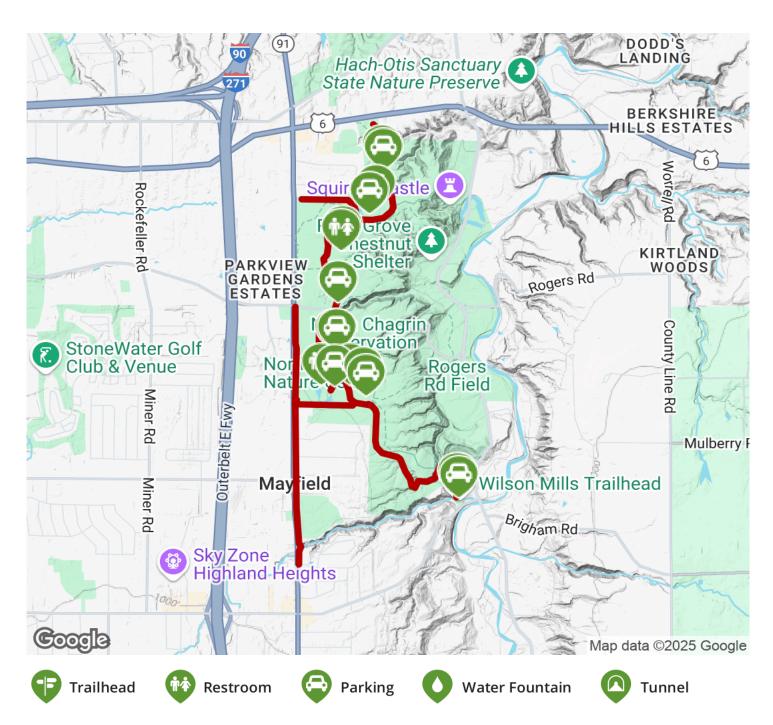

#### North Chagrin Reservation All Purpose Trail

The North Chagrin Reservation All Purpose Trail offers a 4.2-mile route traversing its namesake park, which lies on the northeastern

Sunset Lane, then arrive at the Buttermilk Falls trailhead. For its last leg, the path parallels Cleveland Metro Park Drive; a spur off the main trail provides access to the North Chagrin Nature Center. The trail ends at the Wilson Mills trailhead.

The North Chagrin Reservation All Purpose Trail offers a 4.2-mile route traversing its namesake park, which lies on the northeastern outskirts of Cleveland. Beginning just south of US 6 (Chardon Road), the paved pathway dives into the trees as it heads south along Buttermilk Falls Parkway. You'll soon pass a parking lot for the Whispering Woods trailhead and, shortly thereafter, cross one of the park's bridle trails.

The next parking lot you see will be for the Strawberry Picnic Area, where you can also access the 1.6-mile Scenic Loop hiking path and restrooms. From here, the paved pathway departs from the roadway and becomes more secluded.

#### Parking & Trail Access

Parking is available throughout the North Chagrin Reservation, including at the Whispering Woods trailhead, the Strawberry Picnic Area, Forest Picnic Area and Wilson Mills trailhead.