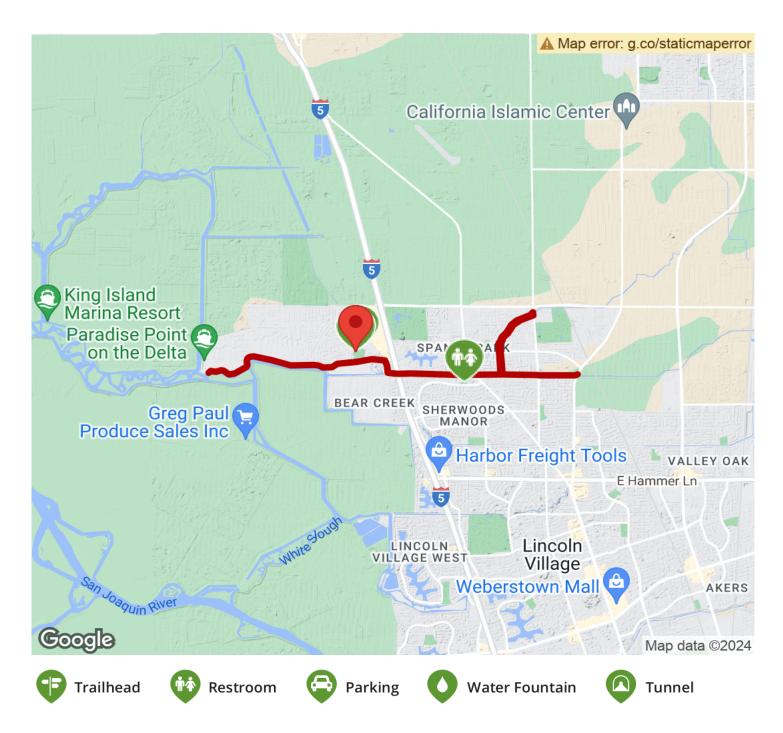

## Parking & Trail Access

You can find parking at Faklis Park, 5250 Cosumnes Drive in Stockton. You can also find a drinking water. a gazebo and courts for various sports.