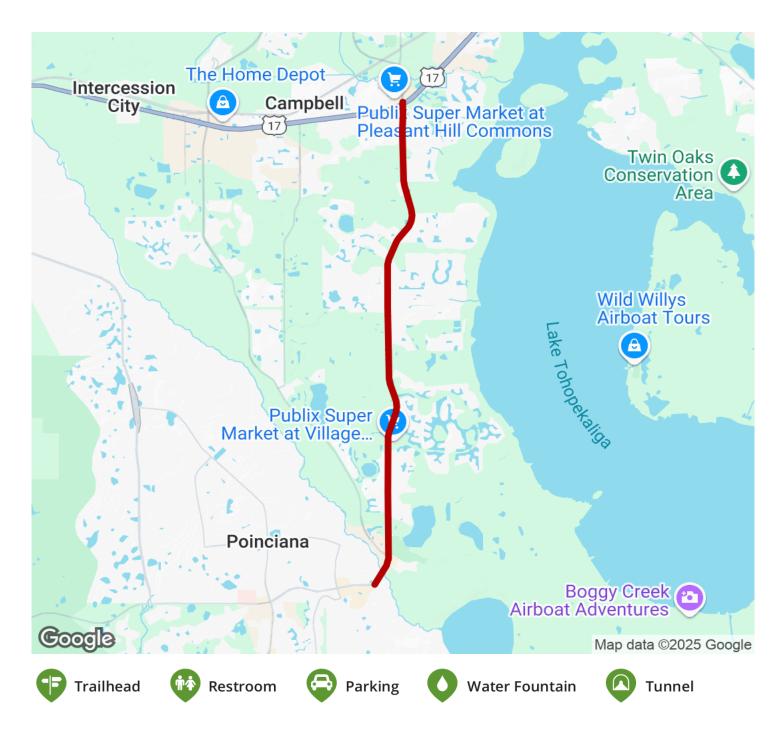

**Pleasant Hill Road Recreational Pathway** *Florida* 

This is a dedicated bike-ped sidepath along Pleasant Hill Road in Kissimmee, Florida. The north-south trail extends from Cypress

This is a dedicated bike-ped sidepath along Pleasant Hill Road in Kissimmee, Florida. The north-south trail extends from Cypress Parkway to Orange Blossom Trail (US Highway 17/92) through a setting that alternates between fast food and small retail to suburban residential. The trail provides an alternative to driving for local residents who are looking to run quick errands or grab a bite to eat.

## TrailLink.com

States: Florida Counties: Osceola Length: Omiles Trail end points: Cypress Parkway to S Orange Blossom Trail/US 17/US 92 Trail surfaces: Asphalt Trail category: Greenway/Non-RT Trail activities: Bike,Walking

## **Parking & Trail Access**

There is no designated trail parking. You may be able to park in the store lots but be sure to follow posted rules.

TrailLink.com

TrailLink.com