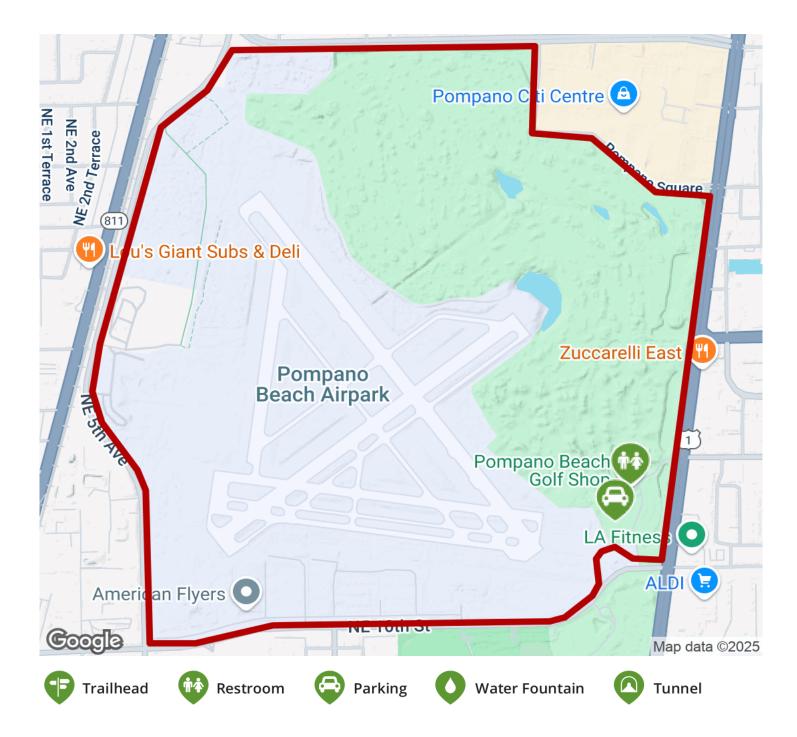

## In Pompano Beach, one of the most popular places to get a workout also happens to be the home of the Goodyear Blimp. The Pompano

In Pompano Beach, one of the most popular places to get a workout also happens to be the home of the Goodyear Blimp. The Pompano Airpark has acted as a blimp base since the late seventies. A two-lane, paved path rings the perimeter of the airfield, just outside the fence. It's shared use, open to those traveling on foot as well as by bike. There are painted markers on the trail surface every halfmile. The recommended start point is at the dog park lot at the corner of Federal Highway and NE 10th Street. You can loop around and come back to that point at the end of the journey. Just head west and followed by a northern pivot along 5th Avenue. Head east on Copans. The bike trail traces the edge of the shopping mall, Pompano Citi Center. This gets you back to US-1/ Federal Highway. The loop is a total of 4.5 miles.

## **Parking & Trail Access**

Park near the Pompano Dog Park at the southeast corner of the Airpark. From US 1/ Federal Highway, turn onto NE 10th Street and make the first right turn onto NE 18th Avenue. Park in the free lot.