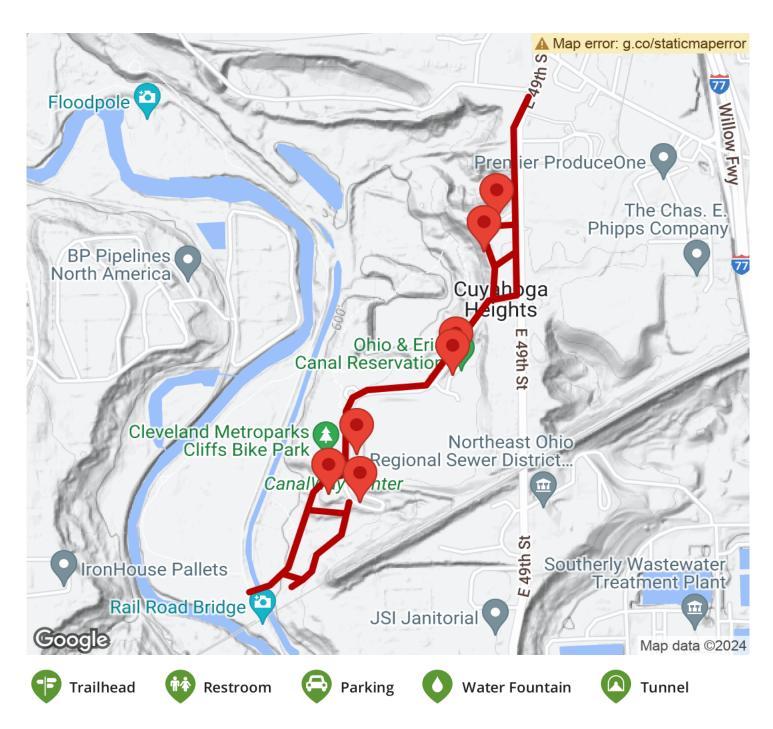

South of Cleveland, the Ohio & Erie Canal Reservation All Purpose Trail offers an outdoor excursion of just over 7 miles in Cuyahoga Heights. A good place to begin your journey is at the CanalWay Center on the trail's southern end, which offers amenities like parking, restrooms, and drinking water.

From the visitors center, you'll head north through the 306-acre park and have opportunities along the way for wildlife viewing, fishing, and picnicking. You'll pass trailheads at the Morgan's Hollow Picnic Area and the Settler's Bluff Picnic Area, where you'll find additional amenities. On its northern end, the trail parallels E. 49th Street and is surrounded by a more industrial area.

#### Parking & Trail Access

At the southern end of the trail, parking is available at the CanalWay Center (4524 E. 49th St., Cuyahoga Heights). Additional parking options include the Morgan's Hollow Picnic Area and the Settler's Bluff Picnic Area in the Ohio & Erie Canal Reservation.