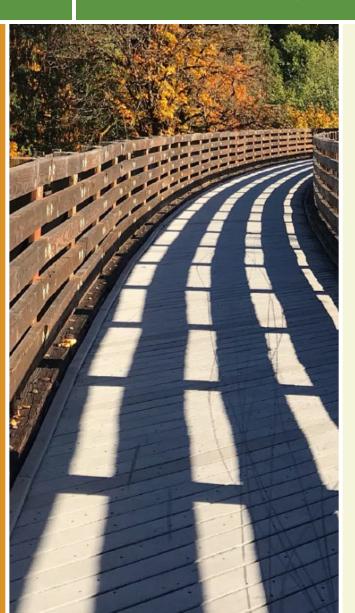

South of Cleveland, the Ohio & Erie Canal Reservation All Purpose Trail offers an outdoor excursion of just over 7 miles in Cuyahoga Heights. A good place to begin your journey is at the CanalWay Center on the trail's southern end, which offers amenities like parking, restrooms, and drinking water.

From the visitors center, you'll head north through the 306-acre park and have opportunities along the way for wildlife viewing, fishing, and picnicking. You'll pass trailheads at the Morgan's Hollow Picnic Area and the Settler's Bluff Picnic Area, where you'll find additional amenities. On its northern end, the trail parallels E. 49th Street and is surrounded by a more industrial area.