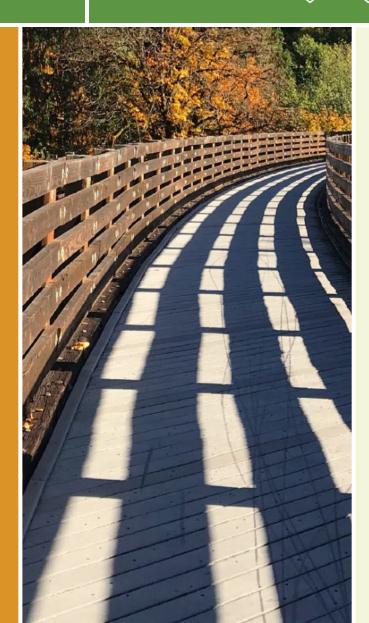

## The Bruce G. Rinker Greenway offers a north-south walking and biking route through Mayfield Village, a suburb of Cleveland. The

The Bruce G. Rinker Greenway offers a north-south walking and biking route through Mayfield Village, a suburb of Cleveland. The paved pathway connects Mayfield Center Elementary School, the community's public library, a neighborhood pool, and the Village Center, as well as the Grove Amphitheatre, a popular entertainment venue in the summer.

Opened in 2014, the pathway was originally known simply as the "Greenway Trail" before being renamed after a longtime mayor of the village in 2016. It begins on the south end of town adjacent to the fire station and winds north, popping in and out of the trees, behind commercial buildings, through a wetland preserve, and past athletic fields.