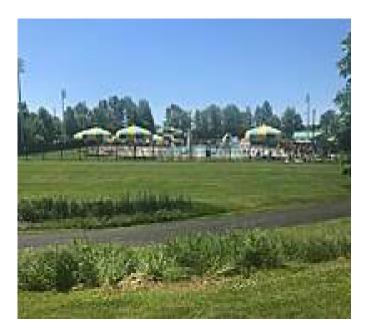

## The Bruce G. Rinker Greenway offers a north-south walking and biking route through Mayfield Village, a suburb of Cleveland. The

The Bruce G. Rinker Greenway offers a north-south walking and biking route through Mayfield Village, a suburb of Cleveland. The paved pathway connects Mayfield Center Elementary School, the community's public library, a neighborhood pool, and the Village Center, as well as the Grove Amphitheatre, a popular entertainment venue in the summer.