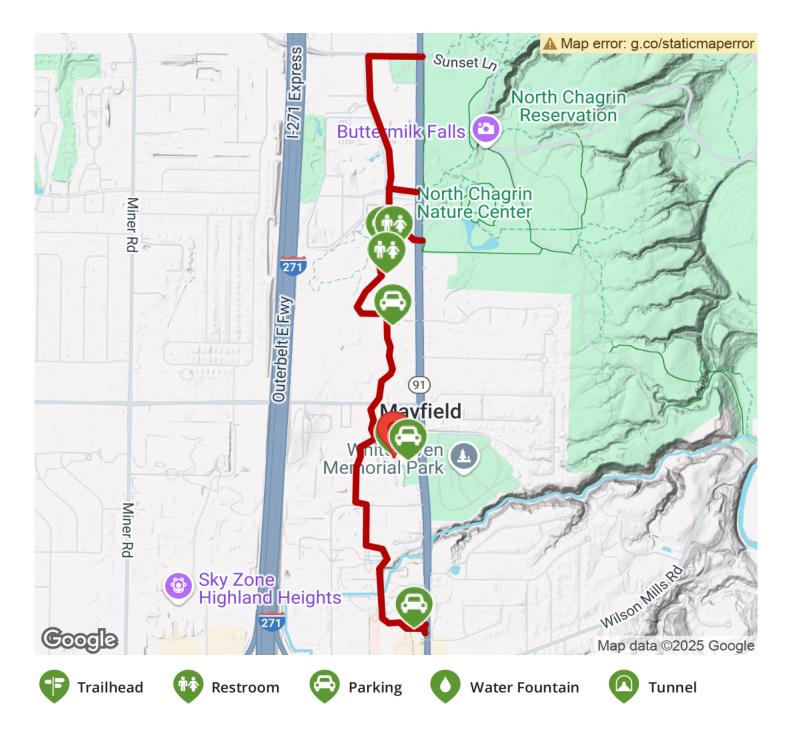

## The Bruce G. Rinker Greenway offers a north-south walking and biking route through Mayfield Village, a suburb of Cleveland. The

The Bruce G. Rinker Greenway offers a north-south walking and biking route through Mayfield Village, a suburb of Cleveland. The paved pathway connects Mayfield Center Elementary School, the community's public library, a neighborhood pool, and the Village Center, as well as the Grove Amphitheatre, a popular entertainment venue in the summer.

Opened in 2014, the pathway was originally known simply as the "Greenway Trail" before being renamed after a longtime mayor of the village in 2016. It begins on the south end of town adjacent to the fire station and winds north, popping in and out of the trees, behind commercial buildings, through a wetland preserve, and past athletic fields.

TrailLink.com

States: Ohio Counties: Cuyahoga Length: 2.5miles Trail end points: Som Center Road and Sandalwood Drive to Som Center Road and Sunset Lane Trail surfaces: Asphalt Trail category: Greenway/Non-RT Trail activities: Bike,Inline Skating,Wheelchair Accessible,Walking

## **Parking & Trail Access**

Parking is available in Wiley Park (610 Som Center Road), the Mayfield Branch of the Cuyahoga County Public Library (500 Som Center Road), and Parkview Pool (425 North Commons Blvd.).