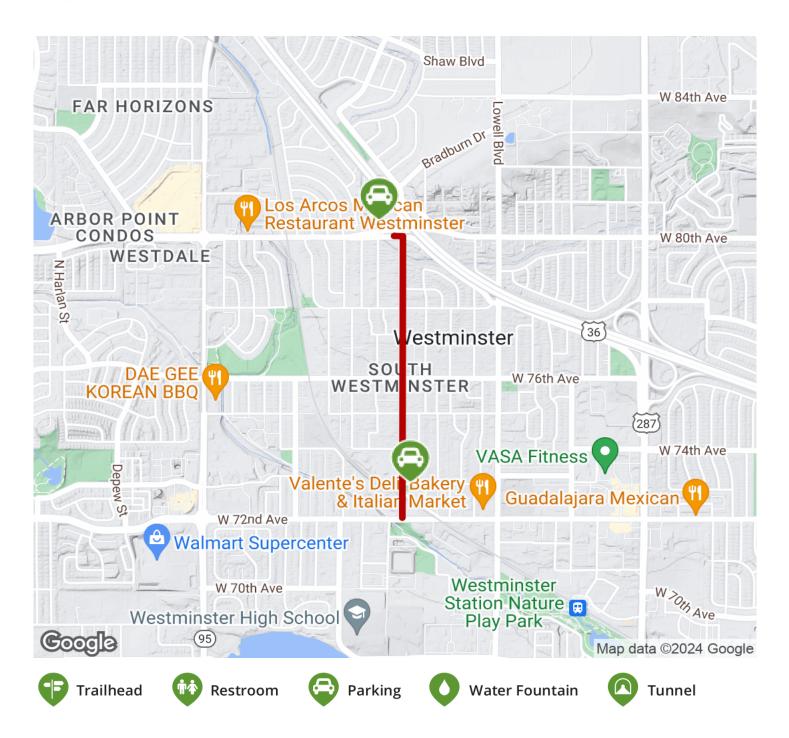

## **Parking & Trail Access**

Park at the Westminster Hills Park at the north end of the trail (4105 W 80th Ave, Westminster, CO).

States: Colorado Counties: Adams Length: 1miles Trail end points: Turnpike Drive to W 72nd Avenue (Westminster) Trail surfaces: Concrete Trail category: Greenway/Non-RT Trail activities: Bike,Walking