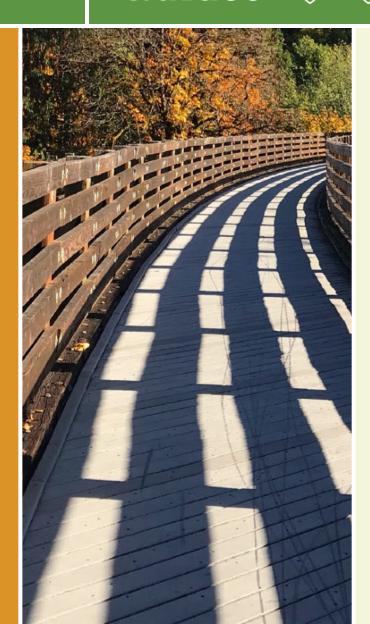

The trail on the east side of Bradburn Boulevard is relatively short, but it makes an important connection between two major Denver metro trails. Following the trail north brings you to within feet of the <u>US 36 Bikeway</u>, heading south takes you to the <u>Little Dry Creek Trail</u>.