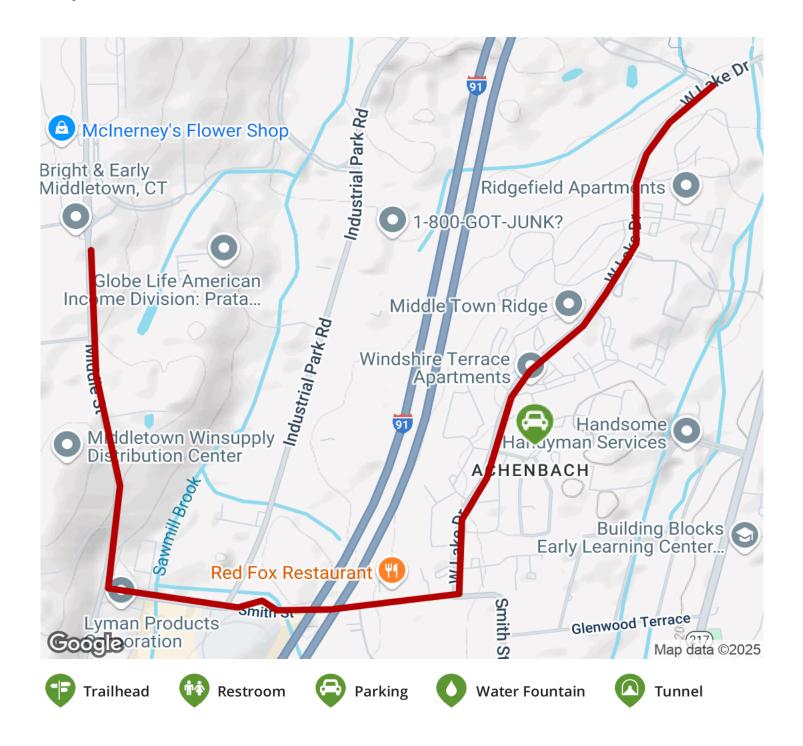

Middletown Westlake Area Bikeway Connecticut

Over 2 miles from start to finish, this U-shaped trail meets both the commuting and the recreational needs of local residents in

Over 2 miles from start to finish, this U-shaped trail meets both the commuting and the recreational needs of local residents in Middletown. The trail begins on Middle St, marked by a trailhead with a sign and a couple of benches. It then heads south to Smith Street, where it starts facing east, followed by a final northward leg on West Lake Drive. At about the halfway point of your journey (on Smith Street), you'll experience the trail slope upwards considerably up to Forest Glen Circle, followed by a steep descent o the end of the trail just short of West Lake's Drive intersection with Grandview Drive.

#### **Parking & Trail Access**

States: Connecticut Counties: Middlesex Length: 2.2miles Trail end points: Middle St. at Bradley St. & Aetna Dr. to West Lake Rd. near Grandview Dr. Trail surfaces: Asphalt Trail category: Greenway/Non-RT Trail activities: Bike,Wheelchair Accessible,Walking