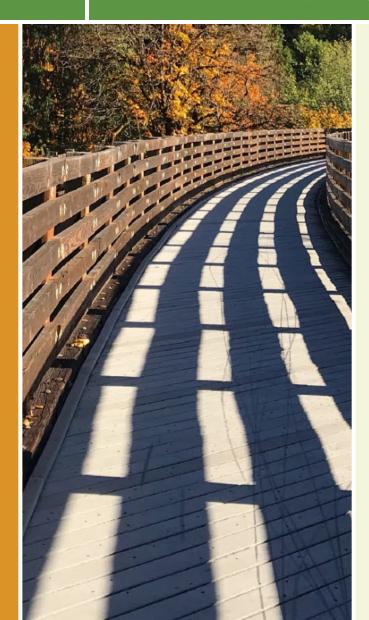

Middletown Westlake Area Bikeway Connecticut

Over 2 miles from start to finish, this U-shaped trail meets both the commuting and the recreational needs of local residents in

Over 2 miles from start to finish, this U-shaped trail meets both the commuting and the recreational needs of local residents in Middletown. The trail begins on Middle St, marked by a trailhead with a sign and a couple of benches. It then heads south to Smith Street, where it starts facing east, followed by a final northward leg on West Lake Drive. At about the halfway point of your journey (on Smith Street), you'll experience the trail slope upwards considerably up to Forest Glen Circle, followed by a steep descent o the end of the trail just short of West Lake's Drive intersection with Grandview Drive.