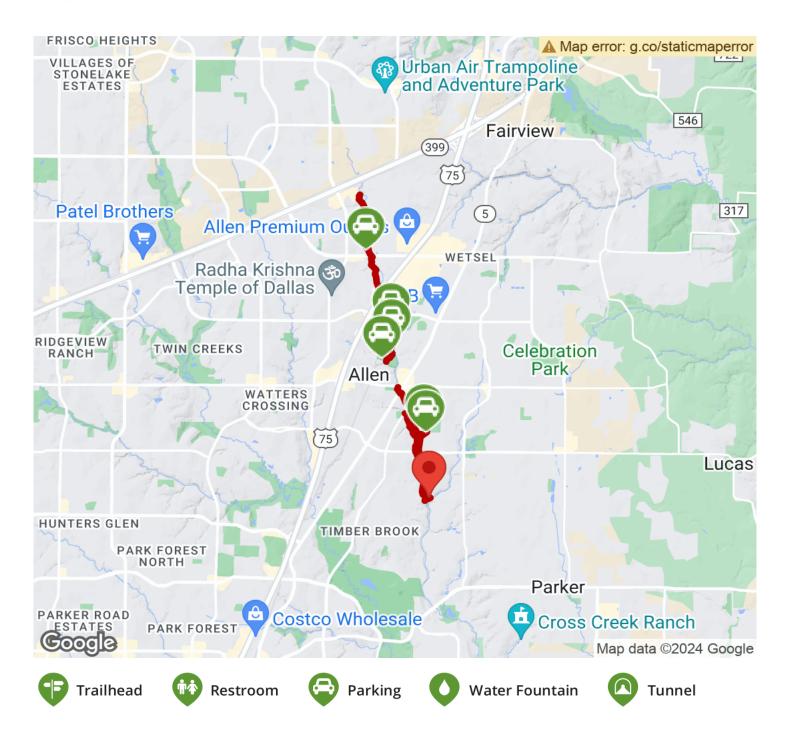

### **Parking & Trail Access**

For the northern section: Parking is available in the park at Stacy Road and Starcreek Parkway, as well as in Allen Station Park (1120 N. Cedar Dr.).

For the southern section: Parking is available in Ford Park West (632 Park Place Dr.).