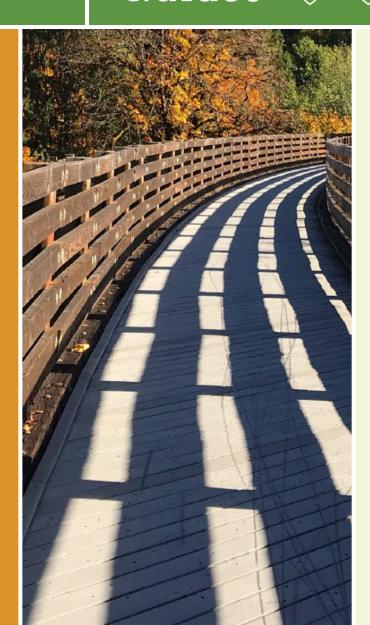

The northern section begins at Ridgeview Drive, just south of the Sam Rayburn Tollway. From there, this 3.4mile section follows the tree-lined Cottonwood Creek south along residential neighborhoods. At Stacy Road, travelers will come to a park with a playground, tennis court and parking area. Shortly after crossing under US 75, the trail passes the Old Stone Dam, built in 1874 by the Houston and Texas Central Railway Company to provide water for steam locomotives. The final leg of this paved pathway traverses Allen Station Park, which offers athletic fields, a playground, skate park, BMX track and roller hockey rinks.