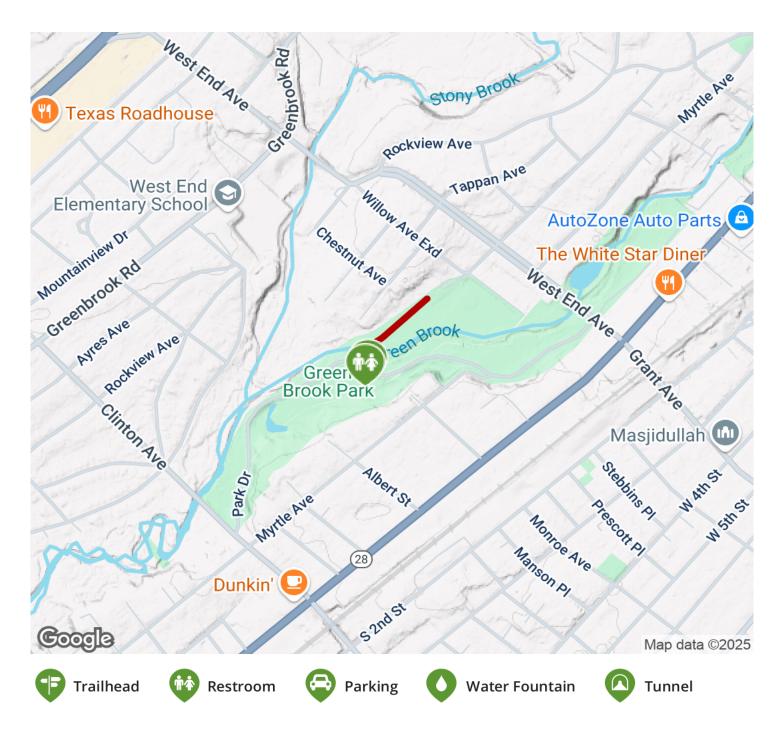

**States:** New Jersey **Counties:** Union Length: 0.25miles

Trail end points: Park Drive to Green Brook

Drive

Trail surfaces: Asphalt

Trail category: Greenway/Non-RT

Trail activities: Bike, Inline

Skating, Wheelchair Accessible, Walking

## Parking & Trail Access

Park at Green Brook Park (90 Clinton Ave, Plainfield). Park amenities include playground, athletic fields (soccer, baseball, basketball) and a picnic area.