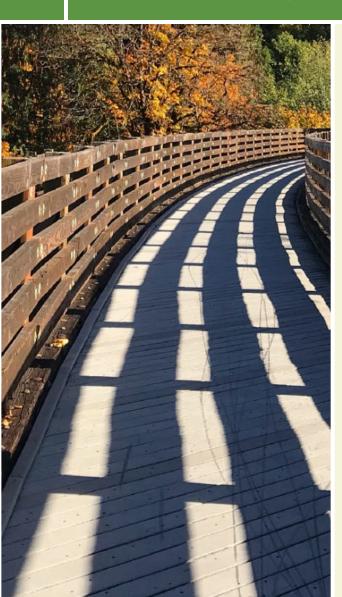

When complete the Green Brook Multi-Use Trail will meander for 7 miles through the communities of Plainfield and North Plainfield, New Jersey. The trail will connect major regional trails and parks as well as historic and cultural amenities. As it stands, an inaugural 0.25-mile of scenic hiking-and-biking trail is complete in the City of Plainfield, within the Green Brook Park at Park Drive.