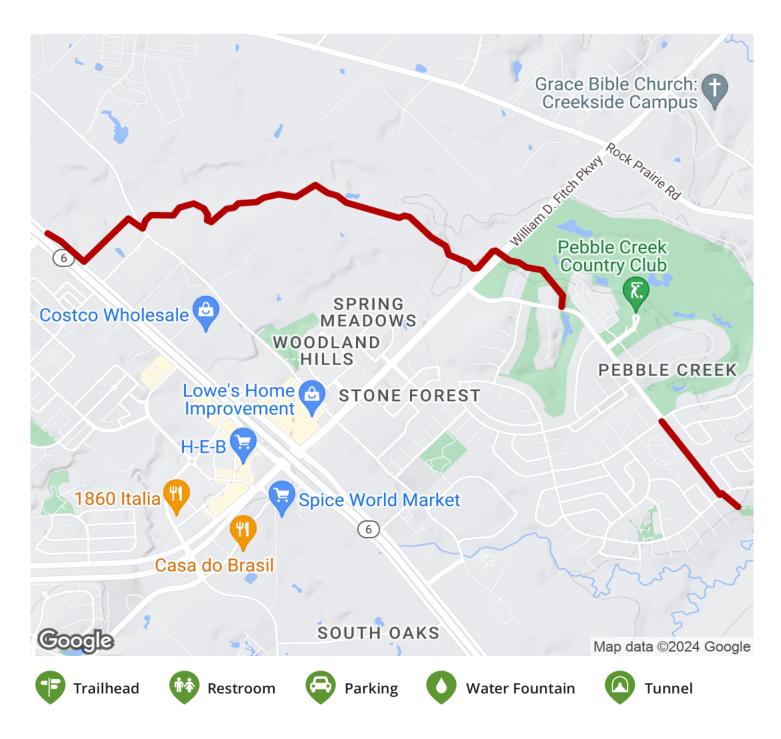

**States:** Texas **Counties:** Brazos

Length: 2.9miles

Trail end points: S. Earl Frudder Freeway to

Royal Adelade Drive **Trail surfaces:** Asphalt

Trail category: Greenway/Non-RT

Trail activities: Bike,Inline Skating,Walking

## Parking & Trail Access

Park at Lick Creek Park, located at 13600 Rock Prairie Rd, College Station.