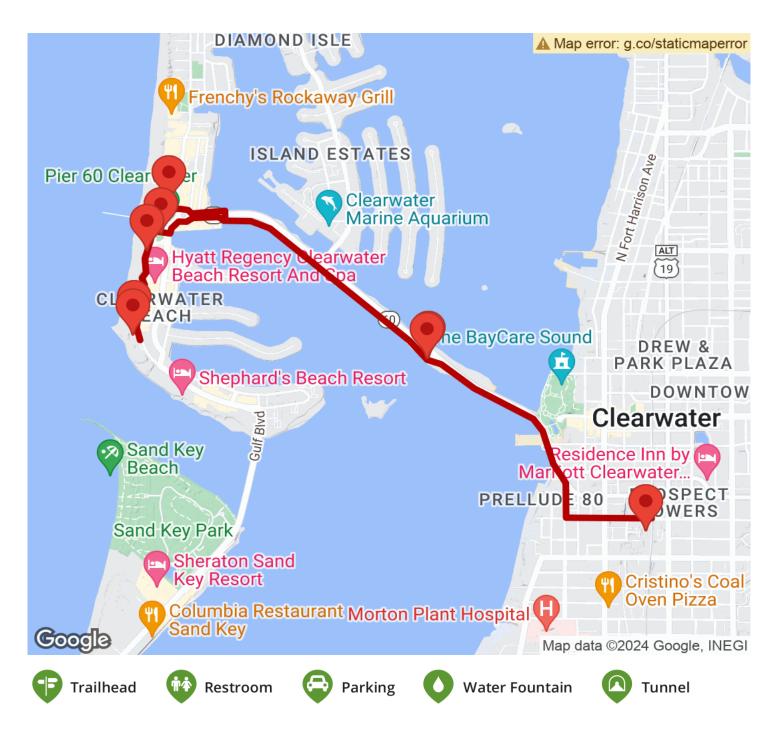

**States:** Florida **Counties:** Pinellas Length: 3.5miles

Trail end points: Pinellas Trail at Turner Street

& East Avenue (Clearwater) to Gulfview

Boulevard (Clearwater Beach)

Trail surfaces: Asphalt

Trail category: Greenway/Non-RT

## Parking & Trail Access

At the east endpoint of the trail, on the southwest corner of Turner Street & East Avenue.

There's dedicated parking as well as seating and trash receptacles just after you get off the Causeway Bridge if you are approaching from Clearwater and heading towards Clearwater Beach.

There's beach parking with bike racks and public restrooms at 430 Gulfview Boulevard at Clearwater Beach.