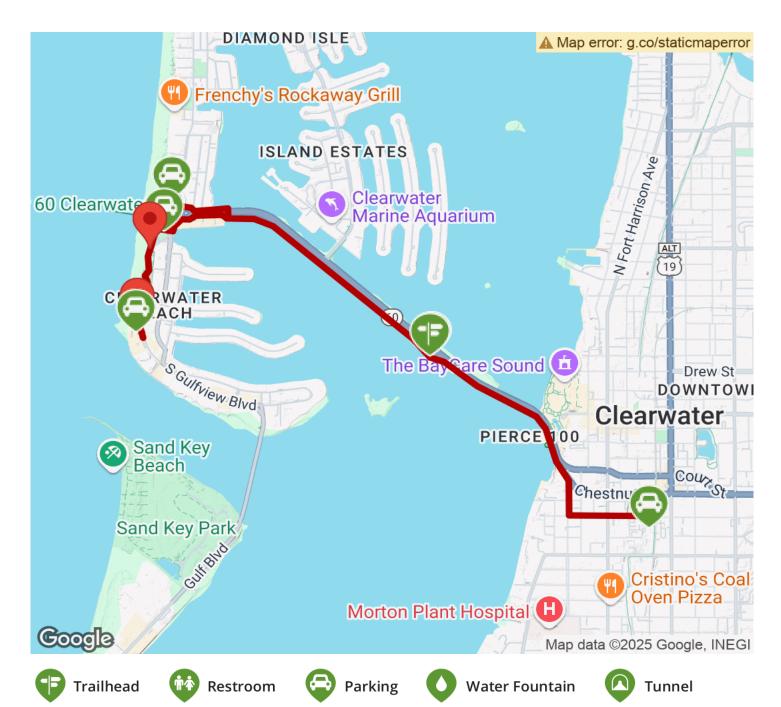

**States:** Florida **Counties:** Pinellas Length: 3.5miles

Trail end points: Gulfview Boulevard

(Clearwater Beach) to Pinellas Trail at Turner

Street & East Avenue (Clearwater)

Trail surfaces: Asphalt

Trail category: Greenway/Non-RT

### Parking & Trail Access

The Clearwater Memorial Causeway Trail runs between Gulfview Boulevard (Clearwater Beach) and the Pinellas Trail at the intersection of Turner Street & East Avenue (Clearwater), both of which offer parking.

Paid parking is available at:

 Pier 60 (Lot 31 by the lifeguarding station), 180 S Gulfview Blvd (Clearwater)

Visit the <u>TrailLink map</u> for all parking options and detailed directions.