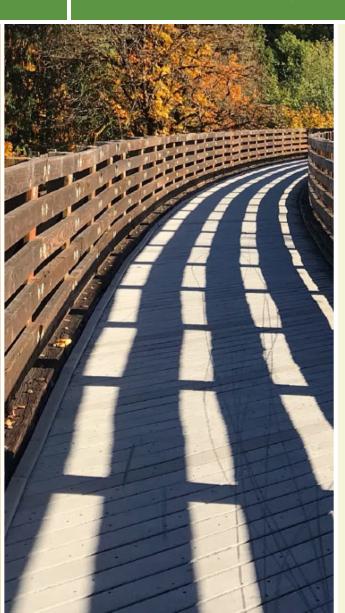

#### About the Route

From its eastern end in Clearwater, the trail briefly cuts through Clearwater, just south of downtown. The trail is separated from traffic as it slopes up Memorial Causeway Bridge. The trail stays close to the water for most of its length before it enters Clearwater Beach. There are overlooks jutting out allowing trail users to pause and enjoy in the views of Clearwater Bay. Helpfully, there's sheltered seating with trash receptacles provided at intervals.