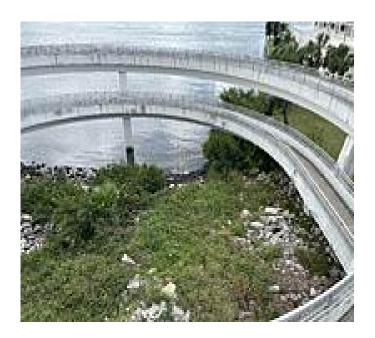

# The Clearwater Memorial Causeway Trail is a paved 3.5-mile trail that connects Clearwater Beach and downtown Clearwater. About

Once the trail enters Clearwater Park, it becomes significantly more crowded and there may not be clear wayfinding signage at this point. The trail rounds the busy Pier 60 Park, which hosts a fishing pier and large playground, and then heads south along Gulfview Boulevard, past a series of beach resorts.

#### About the Route

From its eastern end in Clearwater, the trail briefly cuts through Clearwater, just south of downtown. The trail is separated from traffic as it slopes up Memorial Causeway Bridge. The trail stays close to the water for most of its length before it enters Clearwater Beach. There are overlooks jutting out allowing trail users to pause and enjoy in the views of Clearwater Bay. Helpfully, there's sheltered seating with trash receptacles provided at intervals.