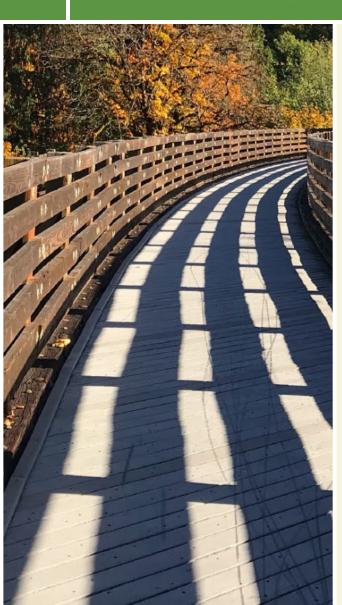

The Druid Road Trail is four miles long, paved all the way and is accessible to the many residents of Clearwater whose neighborhoods border Druid Road. The trail's surface resembles a wide sidewalk and offers a smooth, off-road experience. At its western end, the trail connects to the Pinellas Trail. At its eastern end, it links with the Duke Energy Trail.