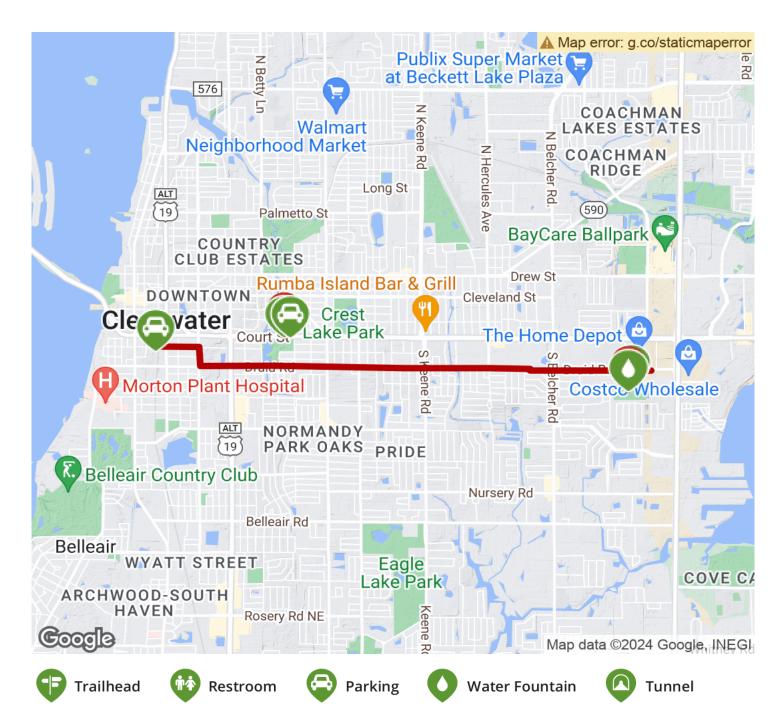

## The Druid Road Trail is a vital link in Pinellas County's extensive trail system, connecting two of its most prominent trails:

western end of the trail and McMullen Tennis Complex (1000 Edenville Ave, Clearwater) near the eastern end both have water, restrooms, and parking.

Glen Oaks Park (1345 Court St, Clearwater) near the

**States:** Florida **Counties:** Pinellas Length: 4miles

**Trail end points:** Pinellas Trail on Turner St, just west of Wells Ct to Duke Energy Trail on Druid Rd, just west of Bypass Dr (Clearwater)

## Parking & Trail Access

Parking is available on Turner Street at the western end of the trail by the <u>Pinellas Trail</u>, at Glen Oaks Park (1345 Court St, Clearwater), and at McMullen Tennis Complex (1000 Edenville Ave, Clearwater).