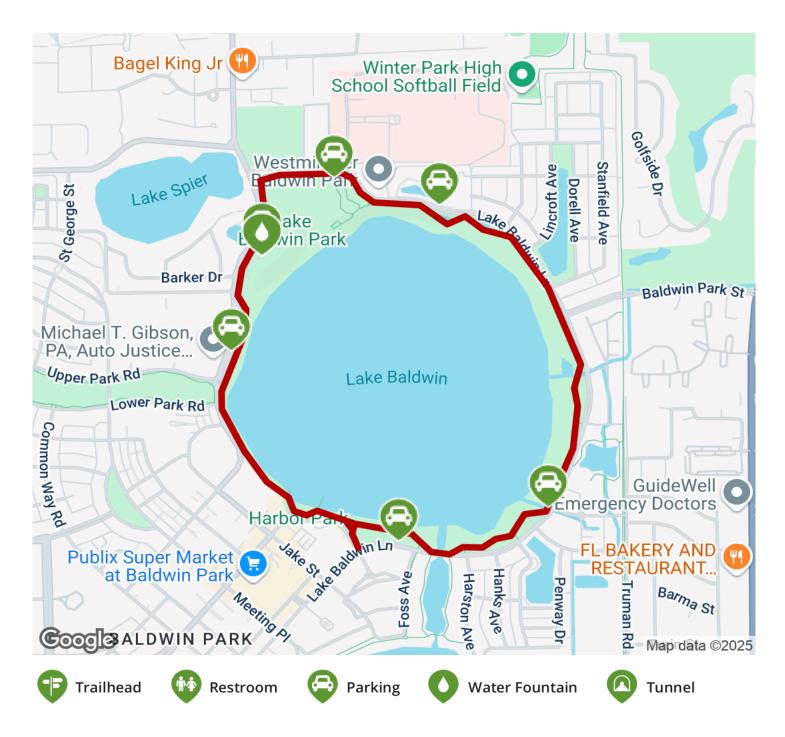

The Lake Baldwin Trail is a 12-foot wide multi-use trail that circles Lake Baldwin in Orlando Florida. The asphalt trail is wide enough to accommodate different types of users, including older residents out for a leisurely stroll, families looking for a safe place to ride together, and dogs and their owners getting some exercise. At the cardinal points of the route, you'll pass some points of interest: In the north, Lake Baldwin Trail in Winter Park is a dogfriendly green space with benches, picnic tables and a playground. This segment of the trail is wooded and shaded. You'll also find Veteran's Memorial Park up there.

Orlando's Baldwin Park neighborhood is a planned community to the south of the Lake. The Baldwin Lake Village Center features restaurants and shopping with views of the lake. The trail also skirts the edge of the Blue

#### Parking & Trail Access

You can park at Lake Baldwin Park in Winter Park (2000 S Lakemont Ave.). Street parking is also available along Lakemont Ave. on the west side of the Lake.