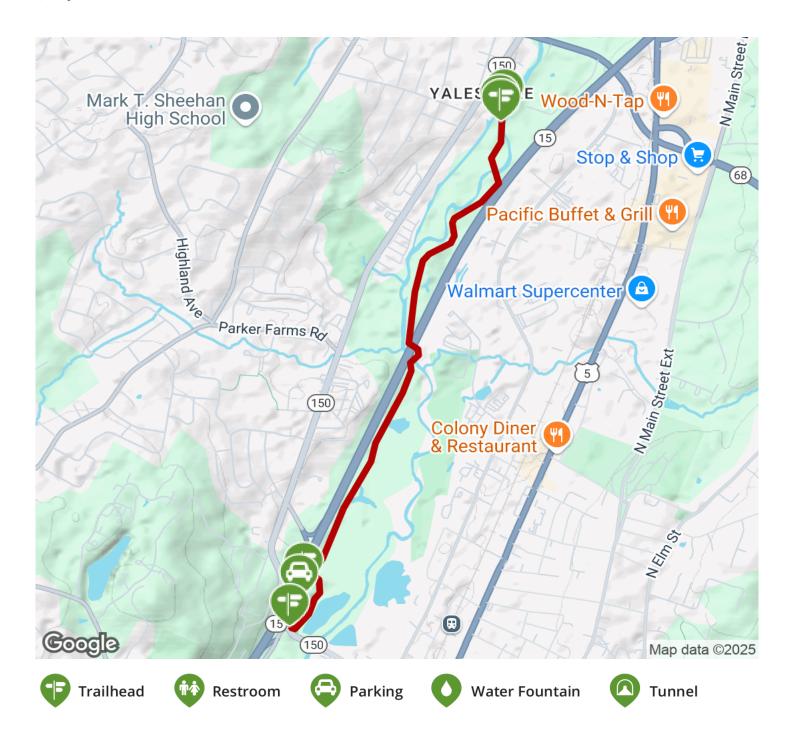

### **Parking & Trail Access**

There is parking at the northern terminus, 380 Main St, and at the southern terminus along Hall Ave.

See <u>TrailLink Map</u> for more detailed directions.

TrailLink.com

TrailLink.com