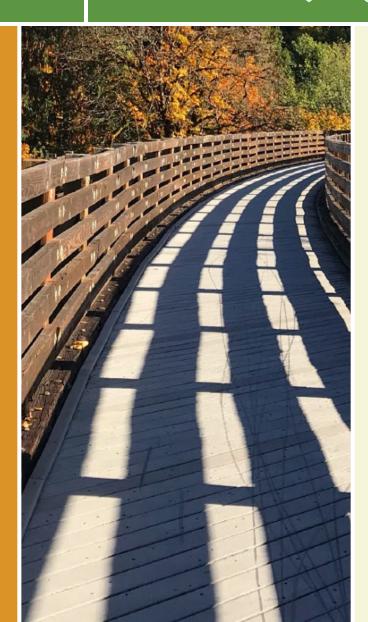

### The Qunnipiac Linear Trail is an easy multipurpose path in Wallingford, Connecticut. The trail skirts Community Lake while

The Qunnipiac Linear Trail is an easy multipurpose path in Wallingford, Connecticut. The trail skirts Community Lake while traveling a heavily wooded corridor along the Quinnipiac River. It is one of a number of riverside greeenways along the Quinnipiac - others include the <u>Quinnipiac River Gorge Trail</u> in Meriden and Quinnipiac River State Park Trail in North Haven.