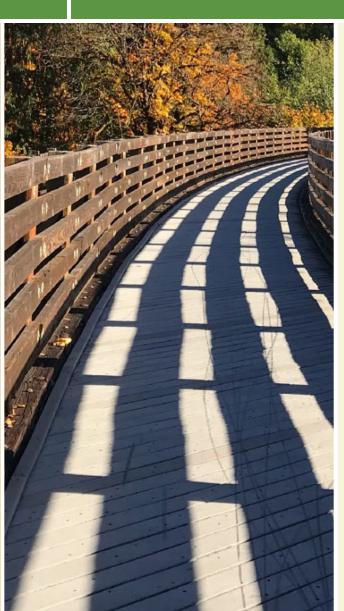

The Bethel Pathway is a bucolic pathway open for walking, mountain biking, walking dogs and in the winter, snowshoeing and cross-country skiing. The trail begins on Sunset Road as a crushed stone pathway, tracing its way west along Intervale Road and Walkers Mill Road to reach the main trailhead at Davis Park. The park marks the transition point for the trail, as the surface for the next half switches to asphalt. The pathway continues west, past the skate park, as well as a covered bridge, mimicking the course of the Androscoggin River, although the trees shield the river from view for most of the way. The wooded route winds up to US Highway 2, where there's another trailhead, and then progresses north over the Adroscoggin River on a single span bridge. The bridge offers the best views of the water below. Once across the river, the trails loops around behind the Big Adventure