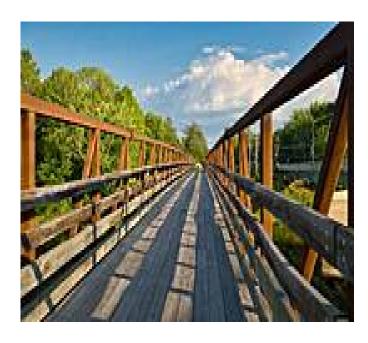

The Bethel Pathway is a bucolic pathway open for walking, mountain biking, walking dogs and in the winter, snowshoeing and cross-country skiing. The trail begins on Sunset Road as a crushed stone pathway, tracing its way west along Intervale Road and Walkers Mill Road to reach the main trailhead at Davis Park. The park marks the transition point for the trail, as the surface for the next half switches to asphalt. The pathway continues west, past the skate park, as well as a covered bridge, mimicking the course of the Androscoggin River, although the trees shield the river from view for most of the way. The wooded route winds up to US Highway 2, where there's another trailhead, and then progresses north over the Adroscoggin River on a single span bridge. The bridge offers the best views of the water below. Once across the river, the trails loops around behind the Big Adventure