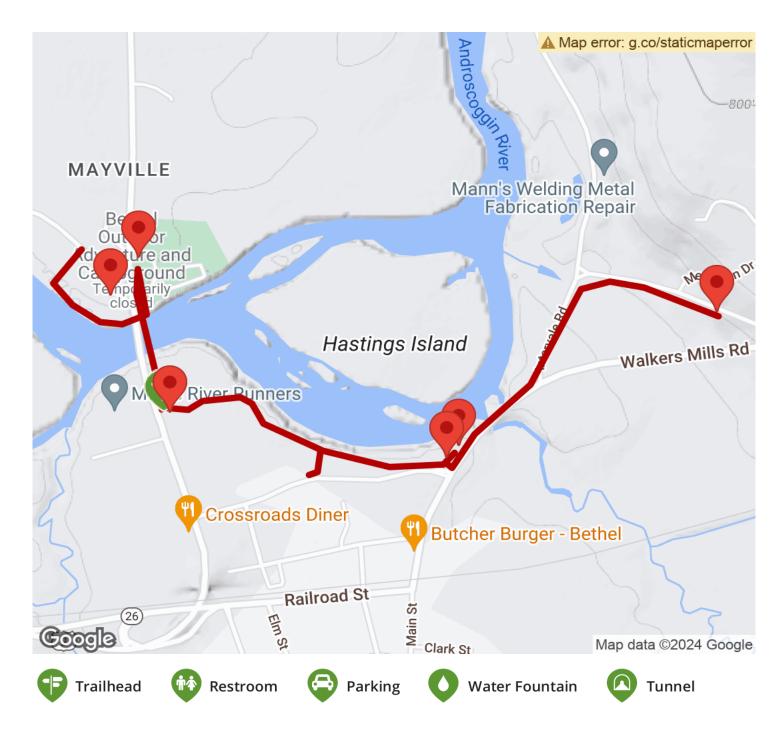

## Parking & Trail Access

The main trailhead is Davis Park in Bethel, at the intersection of Walkers Mills Road/SR 26 and Parkway Road. There's parking and restrooms, as well as a playground and skatepark for kids to enjoy.

For the eastern (gravel) half, there is parking on Sunset Road.

For the western (paved) half, additional parking is available on Mayville Road behind the gas station just south of the river crossing. You can also park at the Big Adventure Center lot next to the water slide.