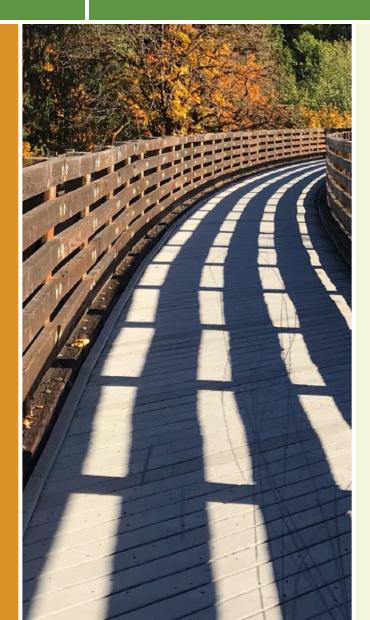

#### About the Route

While the town is better known for its tourist attractions (it's home to Dollyworld, a Dolly Parton-themed amusement park!), the Riverwalk Greenway is still worth a visit, a place to take a time-out within a serene natural setting. The paved trail begins by looping behind the Pigeon Creek Community Center, before it meets the West Prong of the Little Pigeon River. Staying close to the river, the trail stretches south to the Island entertainment

complex and then continues down to Patriot Park, where it closes with a 1/2-mile loop.

The trail is open for use 24 hours a day, thanks to the lighting provided. Benches are placed at intervals along the route. Pedestrians, cyclists, inline skaters, and users with leashed dogs are all welcome to enjoy.