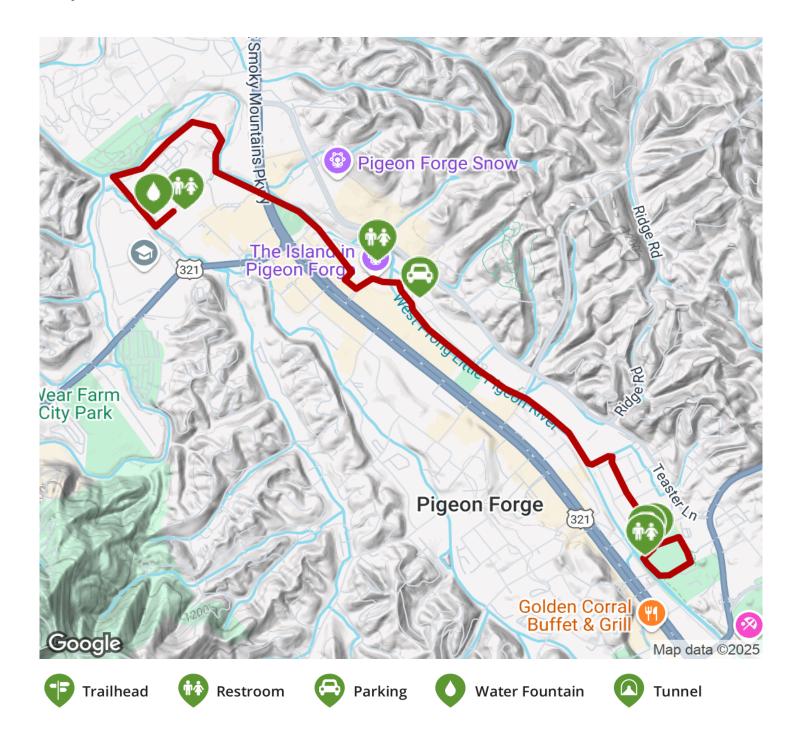

# Riverwalk Greenway (Pigeon Forge)

Tennessee

States: Tennessee Counties: Sevier Length: 3.8miles Trail end points: Pigeon Forge Community Center, 170 Community Center Dr. (Pigeon Forge) to Patriot Park, 186 Old Mill Ave. (Pigeon Forge) Trail surfaces: Asphalt,Concrete Trail category: Greenway/Non-RT

## **Parking & Trail Access**

The Riverwalk Greenway runs between Pigeon Forge Community Center, 170 Community Center Dr. (Pigeon Forge), and Patriot Park, 186 Old Mill Ave. (Pigeon Forge), with parking available on both ends.

Please see <u>TrailLink Map</u> for all parking options and detailed directions.

TrailLink.com