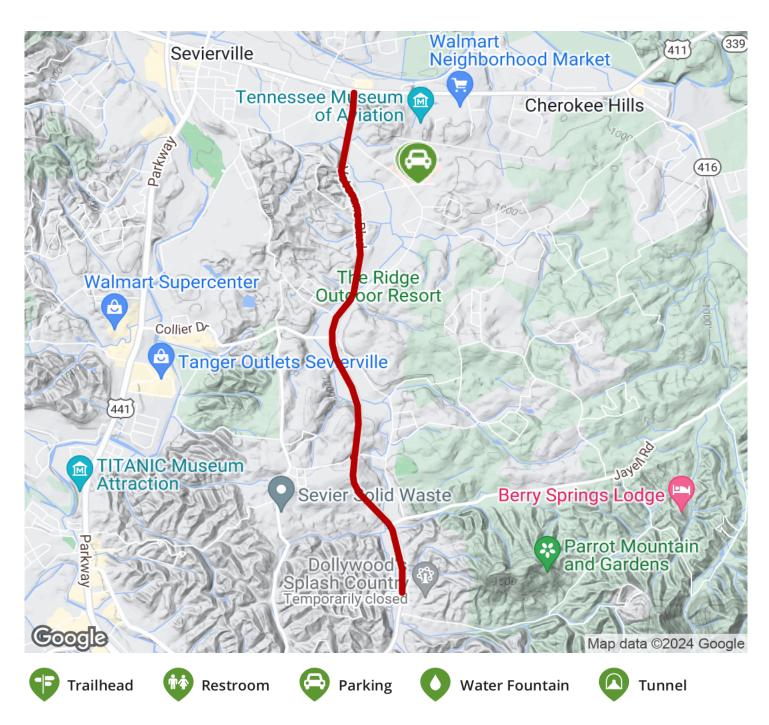

**States:** Tennessee **Counties:** Sevier Length: 4miles

**Trail end points:** Dolly Parton Parkway (Sevierville) to Goldrush Road (Pigeon Forge)

Trail surfaces: Asphalt

Trail category: Greenway/Non-RT

Trail activities: Bike, Inline

## Parking & Trail Access

Trail parking is available on Millwood Drive across from the Le Conte Medical Center.