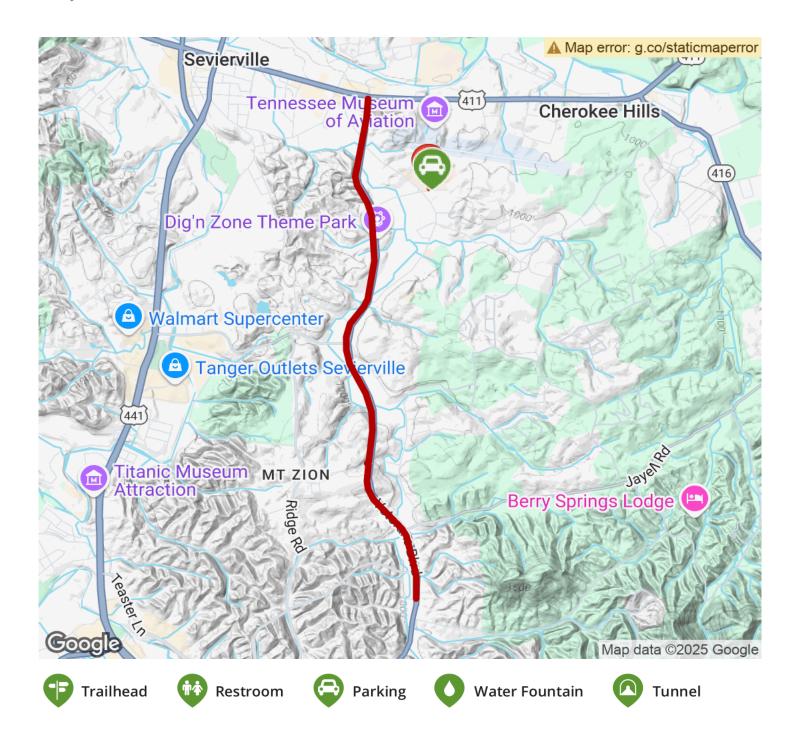

## **Parking & Trail Access**

Trail parking is available on Millwood Drive across from the Le Conte Medical Center.

States: Tennessee Counties: Sevier Length: 4miles Trail end points: Dolly Parton Parkway (Sevierville) to Goldrush Road (Pigeon Forge) Trail surfaces: Asphalt Trail category: Greenway/Non-RT Trail activities: Bike,Inline Skating,Wheelchair Accessible,Walking