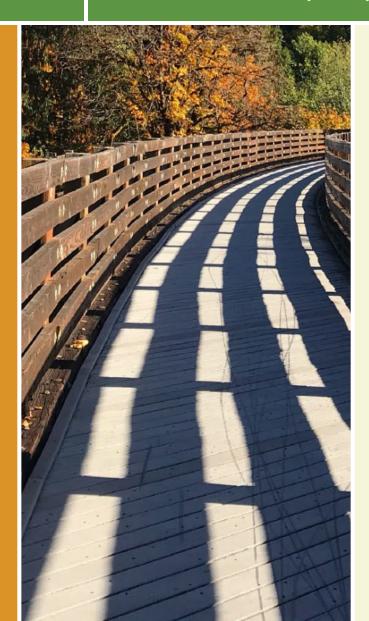

Veterans Boulevard Greenway Tennessee

This dedicated off-street pathway runs parallel to Veterans Boulevard connecting Sevierville to Pigeon Forge. The trail heads

This dedicated off-street pathway runs parallel to Veterans Boulevard connecting Sevierville to Pigeon Forge. The trail heads south to Goldrush Road, across from the Dolllyworld Splash Country. It is a multipurpose path for walking, riding or rolling.

## **Parking & Trail Access**

Trail parking is available on Millwood Drive across from the Le Conte Medical Center.

States: Tennessee Counties: Sevier Length: 4miles Trail end points: Dolly Parton Parkway (Sevierville) to Goldrush Road (Pigeon Forge) Trail surfaces: Asphalt Trail category: Greenway/Non-RT Trail activities: Bike,Inline Skating,Wheelchair Accessible,Walking