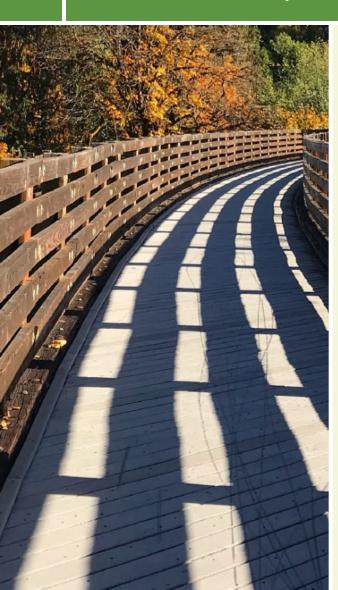

## **Buck Creek** Greenway Alabama

The Buck Creek Trail in Alabaster, Alabama is a quiet, natural retreat. The trail begins in Buck Creek Park and heads north

The Buck Creek Trail in Alabaster, Alabama is a quiet, natural retreat. The trail begins in Buck Creek Park and heads north through the woods to a depot parking lot, stretching for a total of one mile.

**States:** Alabama **Counties:** Shelby Length: 1.1miles

Trail end points: Depot Street &15th Ave. SW to

6th Ave. SW

Trail surfaces: Asphalt

Trail category: Greenway/Non-RT
Trail activities: Bike, Wheelchair