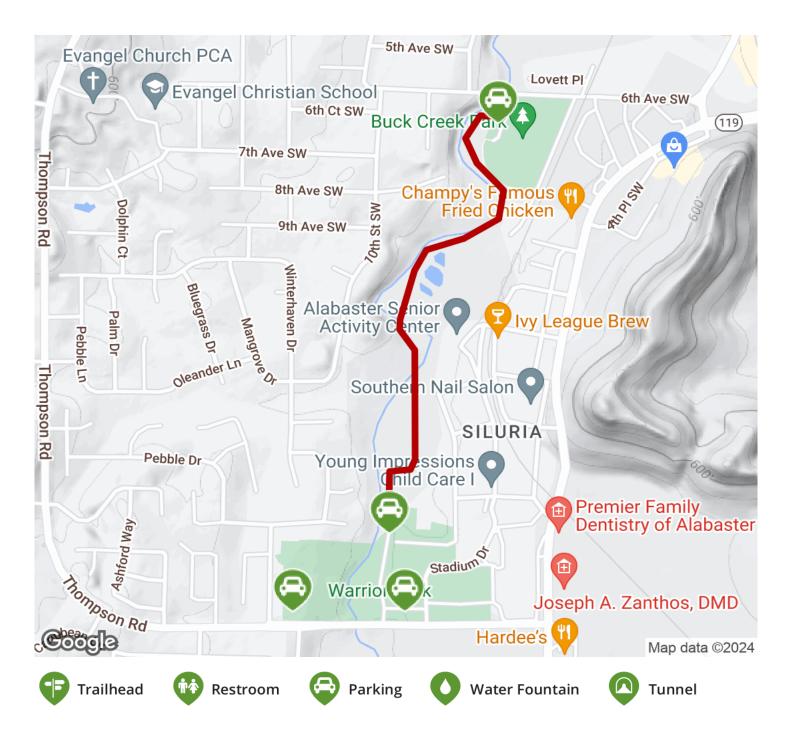

2024

## TrailLink Unlimited 🔯



Guides 🕫 🤝









## **Buck Creek** Greenway Alabama



The Buck Creek Trail in Alabaster, Alabama is a quiet, natural retreat. The trail begins in Buck Creek Park and heads north



The Buck Creek Trail in Alabaster, Alabama is a quiet, natural retreat. The trail begins in Buck Creek Park and heads north through the woods to a depot parking lot, stretching for a total of one mile.





**States:** Alabama **Counties:** Shelby Length: 1.1miles

Trail end points: Depot Street &15th Ave. SW to

6th Ave. SW

Trail surfaces: Asphalt

Trail category: Greenway/Non-RT
Trail activities: Bike, Wheelchair

Accessible, Walking

## Parking & Trail Access

Park at Buck Creek Park (7016th Avenue SW).



## Buck Creek Greenway Alabama