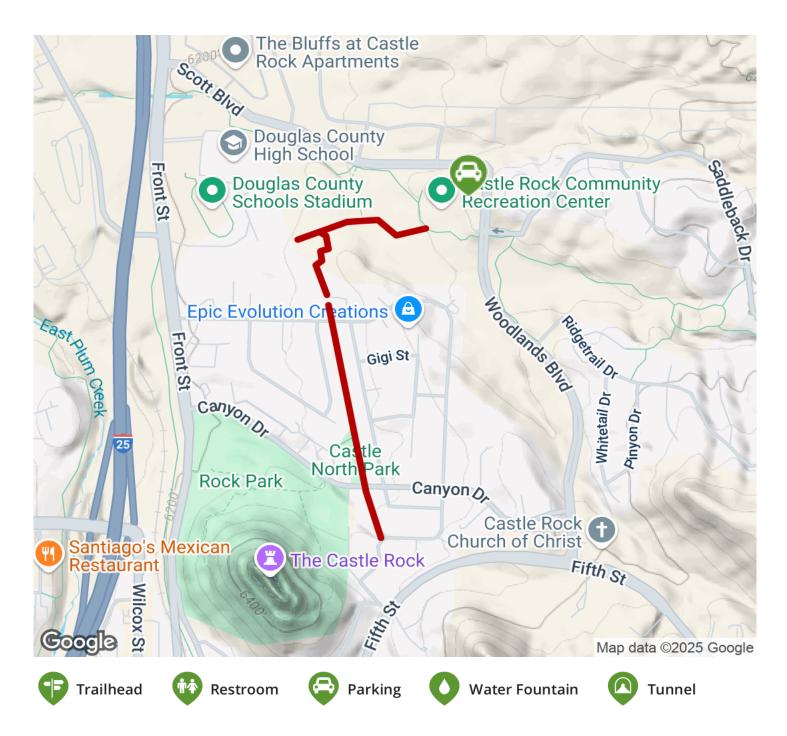

# **Parking & Trail Access**

Parking is available at the Castle Rock Community Recreation Center (2301 Woodlands Blvd)

States: Colorado Counties: Douglas Length: 0.82miles Trail end points: Castle Rock Community Center to Oakwood Drive Trail surfaces: Asphalt Trail category: Greenway/Non-RT Trail activities: Bike,Inline Skating,Wheelchair Accessible,Walking