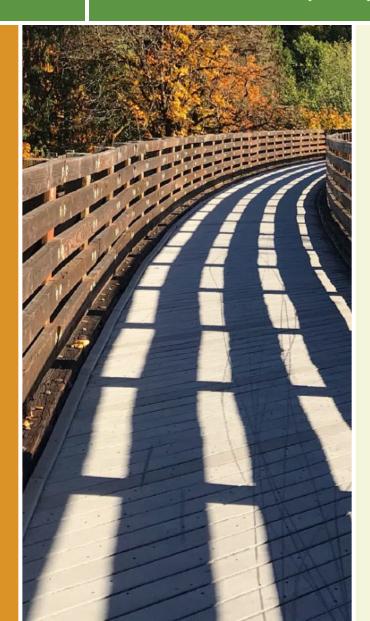

## The Castle North Trail provides a safe, non-motorized connection between the Castle Rock Community Recreation Center and Castle

The Castle North Trail provides a safe, non-motorized connection between the Castle Rock Community Recreation Center and Castle North Park. The paved pathway cuts right through the heart of the surrounding neighborhoods, making it safe for even children to travel between the two recreational amenities. At the community center, Castle North Trail meets <u>Hangman's Gulch Trail</u>.