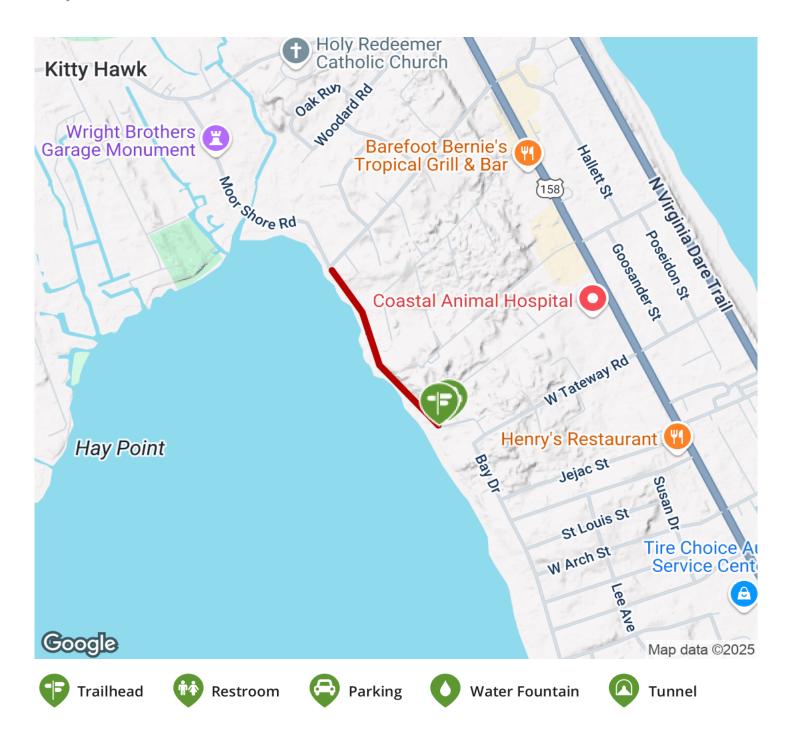

# **Parking & Trail Access**

Park at the southern end on Windgrass Circle Park.

States: North Carolina Counties: Dare Length: 0.5miles Trail end points: Windgrass Circle Park to Beacon Drive Trail surfaces: Concrete Trail category: Greenway/Non-RT Trail activities: Bike,Wheelchair Accessible,Walking