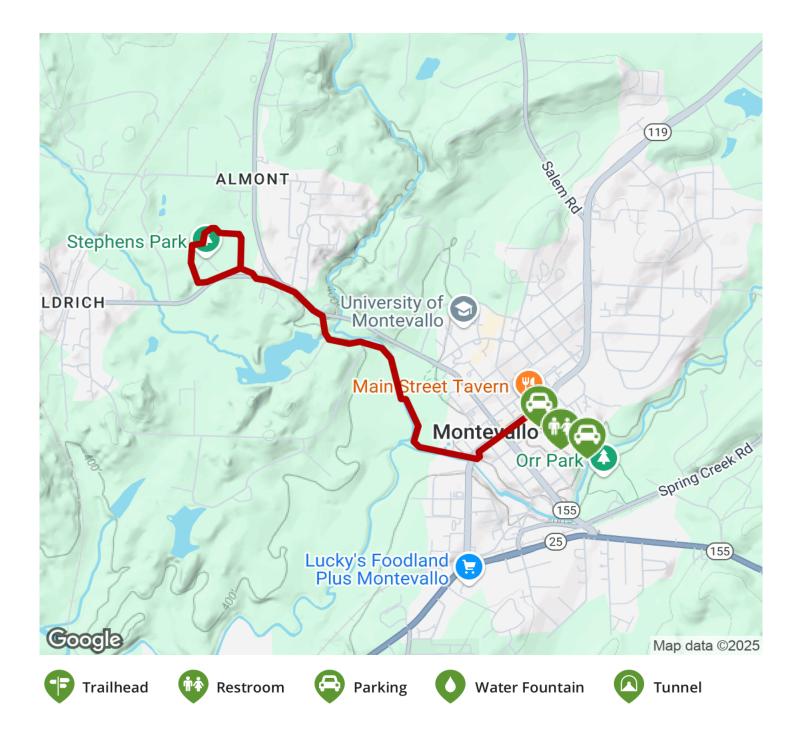

## A charming, natural surface trail that runs from Orr Park to Stephens Park in Montevallo, the Montevallo Greenway provides

A charming, natural surface trail that runs from Orr Park to Stephens Park in Montevallo, the Montevallo Greenway provides trail users with a great means of accessing the wooded creeks on the outskirts of town, home to a variety of critters including muskrats and various waterfowl. The trail uses wide sidepaths to head through town from Orr Park, winding behind athletic fields for the local university, then turns to a dirt and natural surface as it follows creekbeds north and west out towards Stephens Park. A great way for locals to get in some recreation, and a great way for anyone to experience the natural beauty of the community, the Montevallo Greenway accomplishes quite a bit in under two miles of trail.

TrailLink.com

States: Alabama Counties: Shelby Length: 2miles Trail end points: Island St. (Orr Park) to Middle St. (Stephens Park) Trail surfaces: Concrete,Dirt,Grass Trail category: Greenway/Non-RT

Trail activities: Bike, Walking

## Parking & Trail Access

Parking and restrooms are available at Orr Park, located on Park Drive in Montevallo. A paved walking trail in the park will take you to the start of the greenway trail.

TrailLink.com