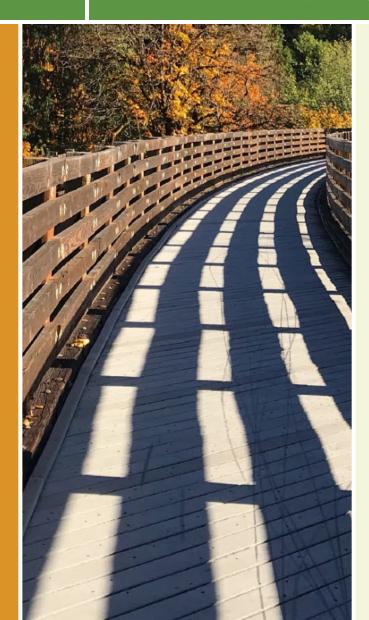

## This trail provides a safe place to walk, roll or jog within the Elkhorn neighborhood on the west side of Omaha. The concrete

This trail provides a safe place to walk, roll or jog within the Elkhorn neighborhood on the west side of Omaha. The concrete path sits in the Piney Creek greenbelt, which also the site of a small park with a playground and basketball court. The trail is nestled between landscaped green space on one side and the creek's riparian buffer on the other. It's nearly a mile long, extending from Piney Creek Drive down to Blondo Parkway. This is an easy trail, accessible to young and old alike.