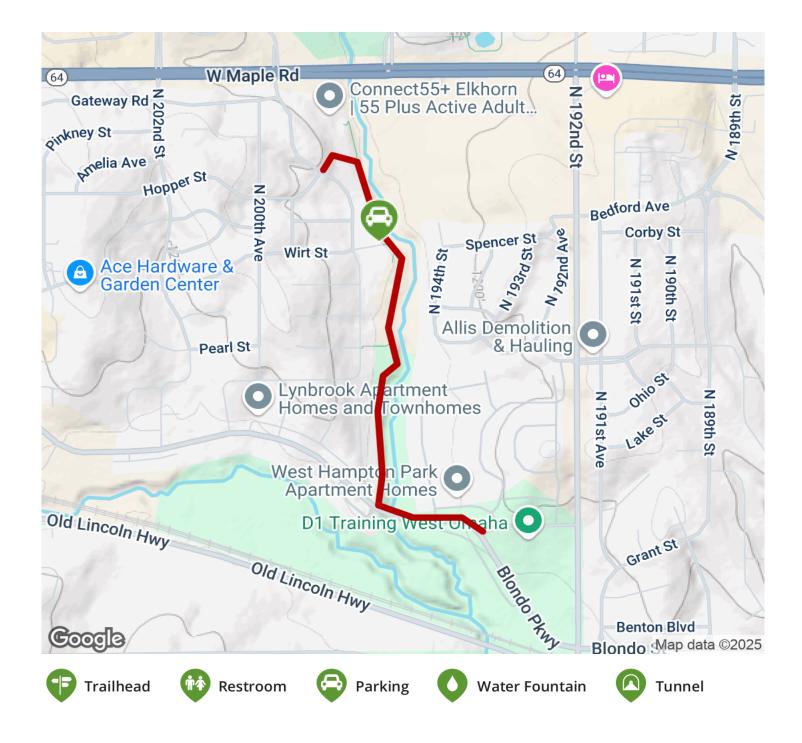

## **Parking & Trail Access**

Parking can be found on the cul-de-sac at the east end of Wirt Street.

States: Nebraska Counties: Douglas Length: 0.9miles Trail end points: Piney Creek Drive to Blondo Parkway & Grant Ave. Trail surfaces: Asphalt Trail category: Greenway/Non-RT Trail activities: Bike,Inline Skating,Walking